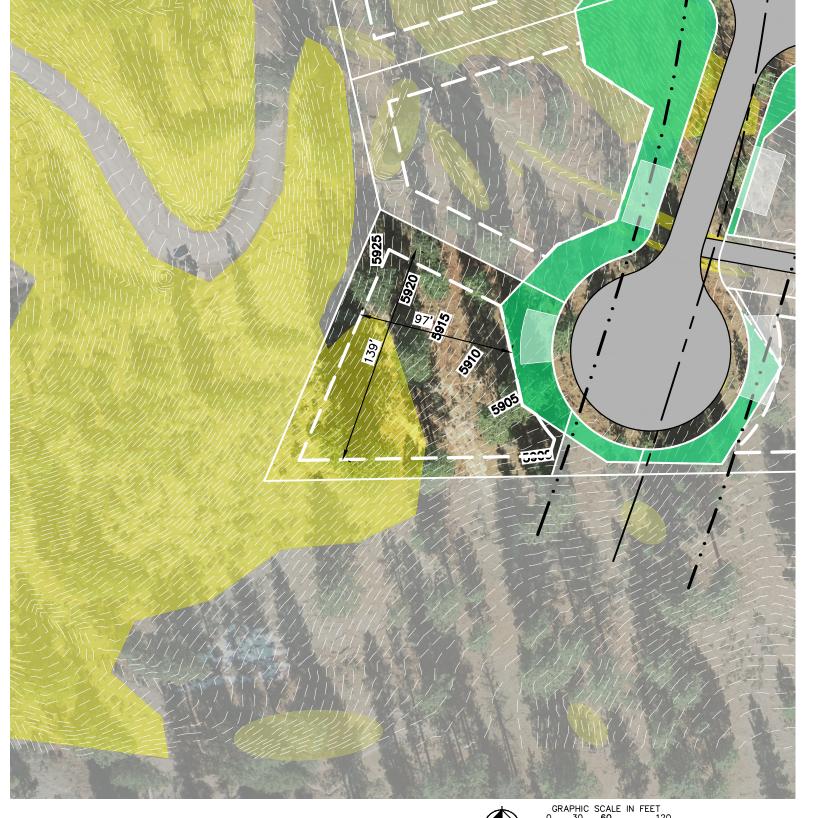

## **HOMESITE 159**

TAHOE

LOT LINE

BUILDING ENVELOPE

SUGGESTED DRIVEWAY LOCATIONS

SLOPE CONSTRAINTS (+25%)

DRAINAGE EASEMENTS

FAULT LINE

FAULT SETBACK LINE

Lot Size: 0.50 Acres Building Envelope: 12,815 Sq. Ft.

THIS LOT MAY BE SUBJECT TO HILLSIDE GRADING REQUIREMENTS PER DOUGLAS COUNTY CODE SECTION 20.690.030 (K).

EASEMENTS, SETBACKS, DRIVEWAY ENVELOPES, AND BUILDING ENVELOPE ARE PRELIMINARY AND SUBJECT TO CHANGE WITH FINAL DESIGN.

REFER TO RECORDED FINAL MAP AND CLEAR CREEK TAHOE PROPERTY REPORT FOR ADDITIONAL ENCUMBRANCES, EASEMENTS, AND RESTRICTIONS FOR DEVELOPMENT OF THIS LOT.

7900 Rancharrah Parkway Suite 100 Reno, Nevada 89511 775-200-1960