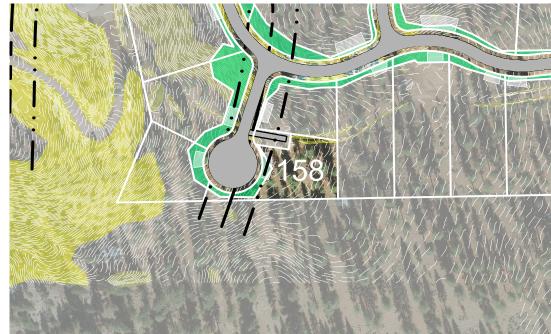

## **HOMESITE 158**

TAHOE

LOT LINE

BUILDING ENVELOPE

SUGGESTED DRIVEWAY LOCATIONS

SLOPE CONSTRAINTS (+25%)

DRAINAGE EASEMENTS

FAULT LINE

FAULT SETBACK LINE

Lot Size: 0.48 Acres Building Envelope: 12,245 Sq. Ft.

THIS LOT MAY BE SUBJECT TO HILLSIDE GRADING REQUIREMENTS PER DOUGLAS COUNTY CODE SECTION 20.690.030 (K).

EASEMENTS, SETBACKS, DRIVEWAY ENVELOPES, AND BUILDING ENVELOPE ARE PRELIMINARY AND SUBJECT TO CHANGE WITH FINAL DESIGN.

REFER TO RECORDED FINAL MAP AND CLEAR CREEK TAHOE PROPERTY REPORT FOR ADDITIONAL ENCUMBRANCES, EASEMENTS, AND RESTRICTIONS FOR DEVELOPMENT OF THIS LOT.

7900 Rancharrah Parkway Suite 100 Reno, Nevada 89511 775-200-1960