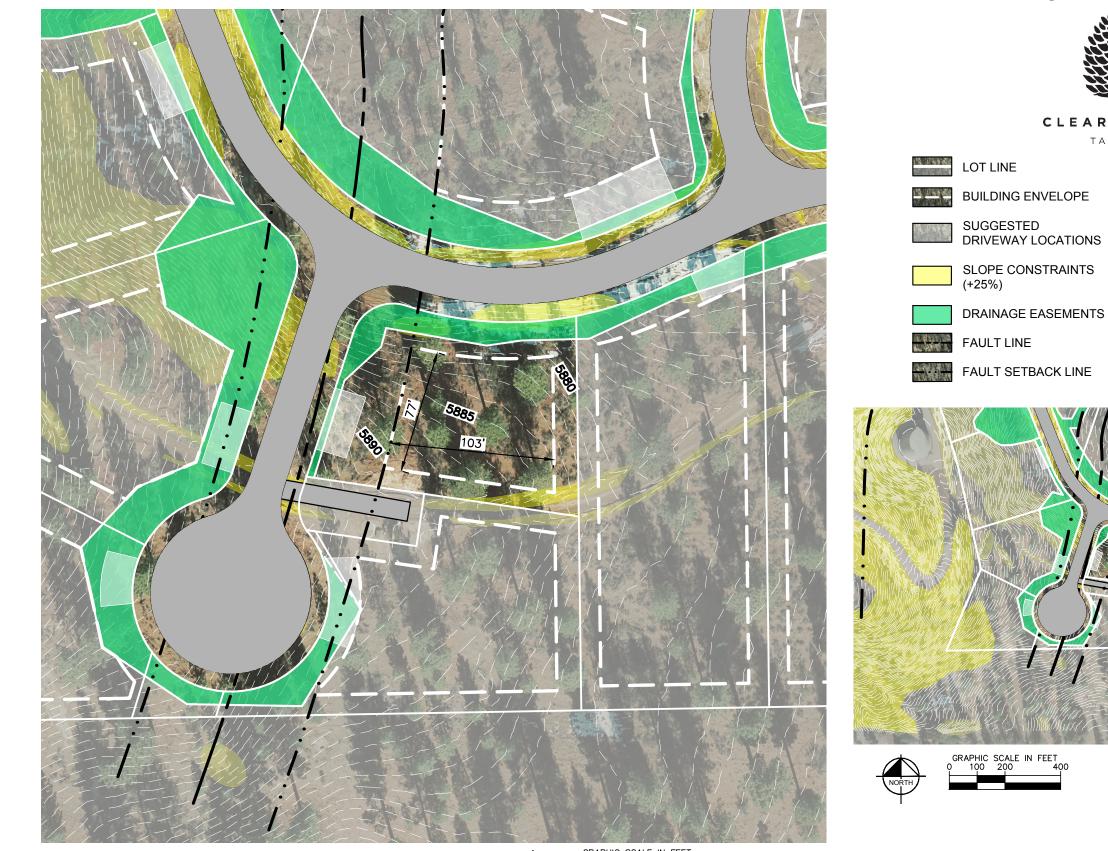

## HOMESITE 157

## CLEAR CREEK

ТАНОЕ

Lot Size: 0.40 Acres Building Envelope: 7,651 Sq. Ft.

THIS LOT MAY BE SUBJECT TO HILLSIDE GRADING REQUIREMENTS PER DOUGLAS COUNTY CODE SECTION 20.690.030 (K).

EASEMENTS, SETBACKS, DRIVEWAY ENVELOPES, AND BUILDING ENVELOPE ARE PRELIMINARY AND SUBJECT TO CHANGE WITH FINAL DESIGN.

REFER TO RECORDED FINAL MAP AND CLEAR CREEK TAHOE PROPERTY REPORT FOR ADDITIONAL ENCUMBRANCES, EASEMENTS, AND RESTRICTIONS FOR DEVELOPMENT OF THIS LOT.

7900 Rancharrah Parkway Suite 100 Reno, Nevada 89511 775-200-1960

NOTE: THIS PLAN IS CONCEPTUAL IN NATURE AND HAS BEEN PRODUCED WITHOUT THE BENEFIT OF A SURVEY, TOPOGRAPHY, UTILITIES, CONTACT WITH THE CITY, ETC