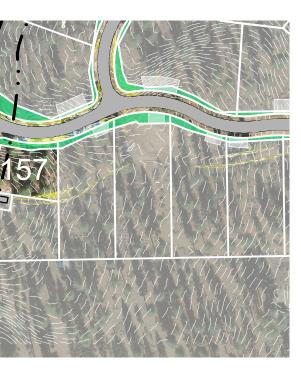

## HOMESITE 157

## CLEAR CREEK

ТАНОЕ

Lot Size: 0.40 Acres Building Envelope: 7,651 Sq. Ft.

THIS LOT MAY BE SUBJECT TO HILLSIDE GRADING REQUIREMENTS PER DOUGLAS COUNTY CODE SECTION 20.690.030 (K).

EASEMENTS, SETBACKS, DRIVEWAY ENVELOPES, AND BUILDING ENVELOPE ARE PRELIMINARY AND SUBJECT TO CHANGE WITH FINAL DESIGN.

REFER TO RECORDED FINAL MAP AND CLEAR CREEK TAHOE PROPERTY REPORT FOR ADDITIONAL ENCUMBRANCES, EASEMENTS, AND RESTRICTIONS FOR DEVELOPMENT OF THIS LOT.

7900 Rancharrah Parkway Suite 100 Reno, Nevada 89511 775-200-1960

NOTE: THIS PLAN IS CONCEPTUAL IN NATURE AND HAS BEEN PRODUCED WITHOUT THE BENEFIT OF A SURVEY, TOPOGRAPHY, UTILITIES, CONTACT WITH THE CITY, ETC