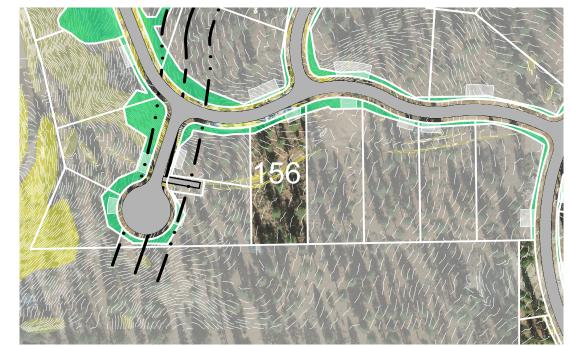

## **HOMESITE 156**

TAHOE

LOT LINE

**BUILDING ENVELOPE** 

SUGGESTED DRIVEWAY LOCATIONS

SLOPE CONSTRAINTS (+25%)

DRAINAGE EASEMENTS

FAULT LINE

FAULT SETBACK LINE

Lot Size: 0.72 Acres Building Envelope: 21,208 Sq. Ft.

THIS LOT MAY BE SUBJECT TO HILLSIDE GRADING REQUIREMENTS PER DOUGLAS COUNTY CODE SECTION 20.690.030 (K).

EASEMENTS, SETBACKS, DRIVEWAY ENVELOPES, AND BUILDING ENVELOPE ARE PRELIMINARY AND SUBJECT TO CHANGE WITH FINAL DESIGN.

REFER TO RECORDED FINAL MAP AND CLEAR CREEK TAHOE PROPERTY REPORT FOR ADDITIONAL ENCUMBRANCES, EASEMENTS, AND RESTRICTIONS FOR DEVELOPMENT OF THIS LOT.

7900 Rancharrah Parkway Suite 100 Reno, Nevada 89511 775-200-1960