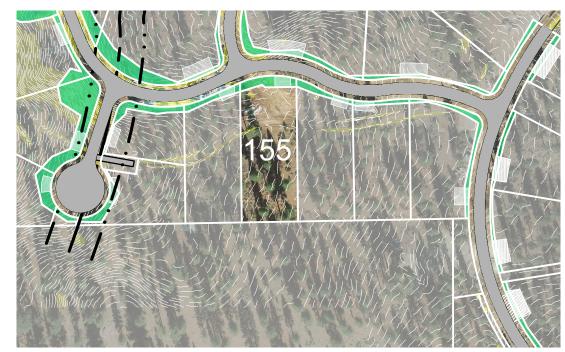

## GRAPHIC SCALE IN FEET 0 30 60 120

## **HOMESITE 155**

TAHOE

LOT LINE

BUILDING ENVELOPE

SUGGESTED DRIVEWAY LOCATIONS

SLOPE CONSTRAINTS (+25%)

DRAINAGE EASEMENTS

FAULT LINE

FAULT SETBACK LINE

Lot Size: 0.81 Acres Building Envelope: 24,496 Sq. Ft.

THIS LOT MAY BE SUBJECT TO HILLSIDE GRADING REQUIREMENTS PER DOUGLAS COUNTY CODE SECTION 20.690.030 (K).

EASEMENTS, SETBACKS, DRIVEWAY
ENVELOPES, AND BUILDING ENVELOPE ARE
PRELIMINARY AND SUBJECT TO CHANGE WITH
FINAL DESIGN.

REFER TO RECORDED FINAL MAP AND CLEAR CREEK TAHOE PROPERTY REPORT FOR ADDITIONAL ENCUMBRANCES, EASEMENTS, AND RESTRICTIONS FOR DEVELOPMENT OF THIS LOT.

7900 Rancharrah Parkway Suite 100 Reno, Nevada 89511 775-200-1960