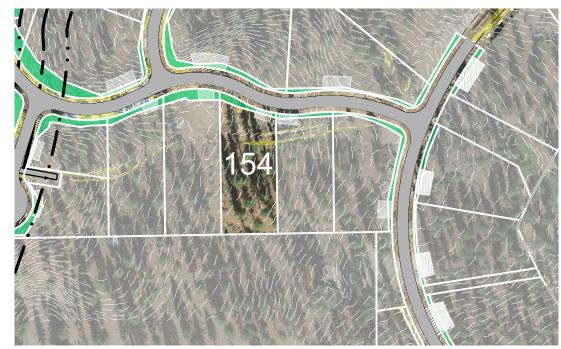

## **HOMESITE 154**

TAHOE

LOT LINE

BUILDING ENVELOPE

SUGGESTED DRIVEWAY LOCATIONS

FAULT SETBACK LINE

SLOPE CONSTRAINTS (+25%)

DRAINAGE EASEMENTS

FAULT LINE

Lot Size: 0.73 Acres Building Envelope: 21,607 Sq. Ft.

THIS LOT MAY BE SUBJECT TO HILLSIDE GRADING REQUIREMENTS PER DOUGLAS COUNTY CODE SECTION 20.690.030 (K).

EASEMENTS, SETBACKS, DRIVEWAY ENVELOPES, AND BUILDING ENVELOPE ARE PRELIMINARY AND SUBJECT TO CHANGE WITH FINAL DESIGN.

REFER TO RECORDED FINAL MAP AND CLEAR CREEK TAHOE PROPERTY REPORT FOR ADDITIONAL ENCUMBRANCES, EASEMENTS, AND RESTRICTIONS FOR DEVELOPMENT OF THIS LOT.

7900 Rancharrah Parkway Suite 100 Reno, Nevada 89511 775-200-1960