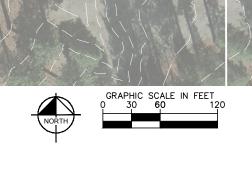

## **HOMESITE 153**

TAHOE

LO

LOT LINE

**BUILDING ENVELOPE** 

SUGGESTED DRIVEWAY LOCATIONS

SLOPE CONSTRAINTS (+25%)

DRAINAGE EASEMENTS

FAULT LINE

FAULT SETBACK LINE

Lot Size: 0.67 Acres Building Envelope: 19,869 Sq. Ft.

THIS LOT MAY BE SUBJECT TO HILLSIDE GRADING REQUIREMENTS PER DOUGLAS COUNTY CODE SECTION 20.690.030 (K).

EASEMENTS, SETBACKS, DRIVEWAY
ENVELOPES, AND BUILDING ENVELOPE ARE
PRELIMINARY AND SUBJECT TO CHANGE WITH
FINAL DESIGN.

REFER TO RECORDED FINAL MAP AND CLEAR CREEK TAHOE PROPERTY REPORT FOR ADDITIONAL ENCUMBRANCES, EASEMENTS, AND RESTRICTIONS FOR DEVELOPMENT OF THIS LOT.

7900 Rancharrah Parkway Suite 100 Reno, Nevada 89511 775-200-1960