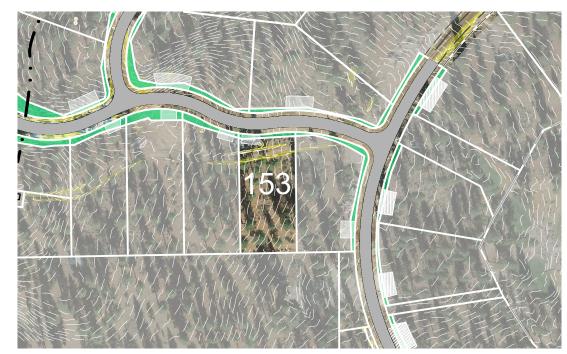

## **HOMESITE 153**

TAHOE

LO

LOT LINE

**BUILDING ENVELOPE** 

SUGGESTED DRIVEWAY LOCATIONS

SLOPE CONSTRAINTS (+25%)

DRAINAGE EASEMENTS

FAULT LINE

FAULT SETBACK LINE

Lot Size: 0.67 Acres Building Envelope: 19,869 Sq. Ft.

THIS LOT MAY BE SUBJECT TO HILLSIDE GRADING REQUIREMENTS PER DOUGLAS COUNTY CODE SECTION 20.690.030 (K).

EASEMENTS, SETBACKS, DRIVEWAY
ENVELOPES, AND BUILDING ENVELOPE ARE
PRELIMINARY AND SUBJECT TO CHANGE WITH
FINAL DESIGN.

REFER TO RECORDED FINAL MAP AND CLEAR CREEK TAHOE PROPERTY REPORT FOR ADDITIONAL ENCUMBRANCES, EASEMENTS, AND RESTRICTIONS FOR DEVELOPMENT OF THIS LOT.

7900 Rancharrah Parkway Suite 100 Reno, Nevada 89511 775-200-1960