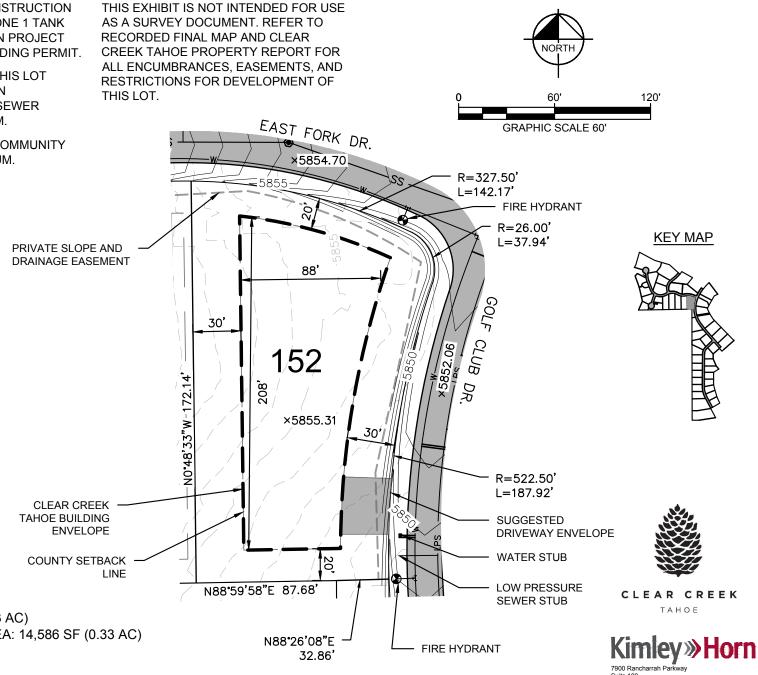

THIS LOT REQUIRES THE CONSTRUCTION AND ACCEPTANCE OF THE ZONE 1 TANK AND BOOSTER PUMP STATION PROJECT PRIOR TO APPROVAL OF BUILDING PERMIT.

A HOME CONSTRUCTED ON THIS LOT WILL REQUIRE THE USE OF AN INDIVIDUAL LOW-PRESSURE SEWER (LPS) GRINDER PUMP SYSTEM.

Lodge Lot

LOT AREA: 31,773 SF (0.73 AC) BUILDING ENVELOPE AREA: 14,586 SF (0.33 AC)

Lot 152

Clear Creek Tahoe Douglas County, Nevada