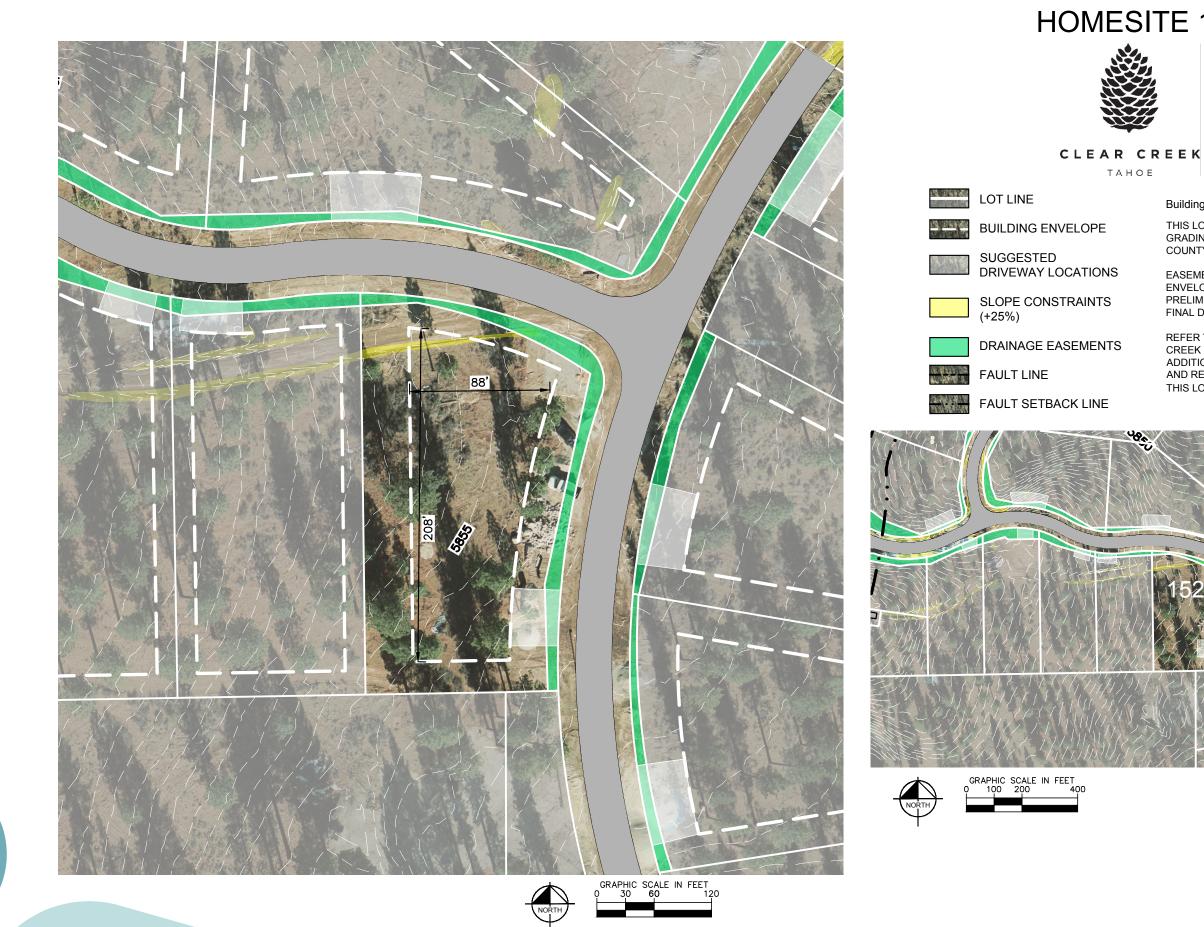

## HOMESITE 152

ТАНОЕ

Lot Size: 0.73 Acres Building Envelope: 14,586 Sq. Ft.

THIS LOT MAY BE SUBJECT TO HILLSIDE GRADING REQUIREMENTS PER DOUGLAS COUNTY CODE SECTION 20.690.030 (K).

EASEMENTS, SETBACKS, DRIVEWAY ENVELOPES, AND BUILDING ENVELOPE ARE PRELIMINARY AND SUBJECT TO CHANGE WITH FINAL DESIGN.

REFER TO RECORDED FINAL MAP AND CLEAR CREEK TAHOE PROPERTY REPORT FOR ADDITIONAL ENCUMBRANCES, EASEMENTS, AND RESTRICTIONS FOR DEVELOPMENT OF THIS LOT.

7900 Rancharrah Parkway Suite 100 Reno, Nevada 89511 775-200-1960