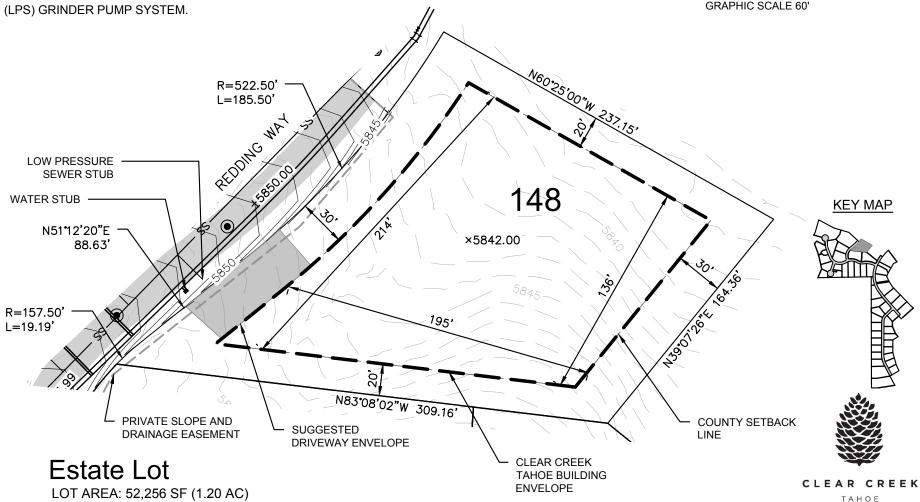

THIS LOT REQUIRES THE CONSTRUCTION AND ACCEPTANCE OF THE ZONE 1 TANK AND BOOSTER PUMP STATION PROJECT PRIOR TO APPROVAL OF BUILDING PERMIT.

A HOME CONSTRUCTED ON THIS LOT WILL REQUIRE THE USE OF AN INDIVIDUAL LOW-PRESSURE SEWER (LPS) GRINDER PUMP SYSTEM. THIS EXHIBIT IS NOT INTENDED FOR USE AS A SURVEY DOCUMENT. REFER TO RECORDED FINAL MAP AND CLEAR CREEK TAHOE PROPERTY REPORT FOR ALL ENCUMBRANCES, EASEMENTS, AND RESTRICTIONS FOR DEVELOPMENT OF THIS LOT.

BUILDING ENVELOPE AREA: 30,456 SF (0.70 AC)

Lot 148

Clear Creek Tahoe Douglas County, Nevada Kimley»Horn

Suite 100 Reno, Nevada 89511 775-200-1960