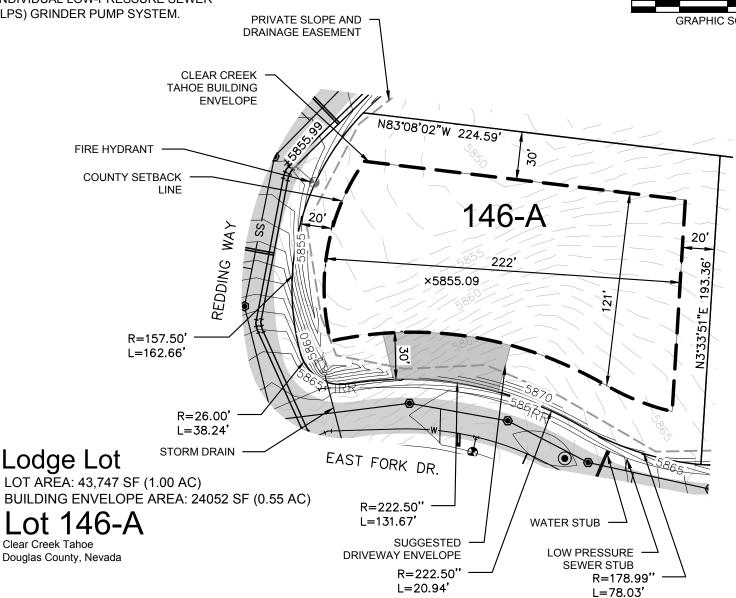

THIS LOT REQUIRES THE CONSTRUCTION AND ACCEPTANCE OF THE ZONE 1 TANK AND BOOSTER PUMP STATION PROJECT PRIOR TO APPROVAL OF BUILDING PERMIT.

A HOME CONSTRUCTED ON THIS LOT WILL REQUIRE THE USE OF AN INDIVIDUAL LOW-PRESSURE SEWER (LPS) GRINDER PUMP SYSTEM. THIS EXHIBIT IS NOT INTENDED FOR USE AS A SURVEY DOCUMENT. REFER TO RECORDED FINAL MAP AND CLEAR CREEK TAHOE PROPERTY REPORT FOR ALL ENCUMBRANCES, EASEMENTS, AND RESTRICTIONS FOR DEVELOPMENT OF THIS LOT.