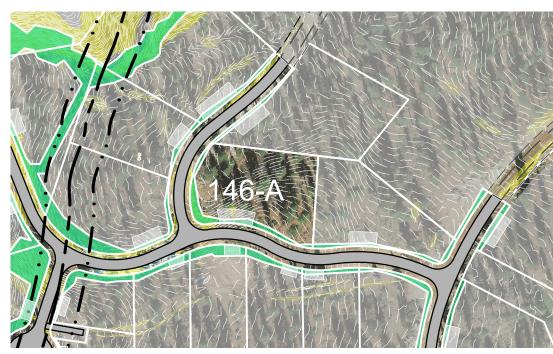

## **HOMESITE 146-A**

TAHOE

LOT LINE

BUILDING ENVELOPE

SUGGESTED DRIVEWAY LOCATIONS

SLOPE CONSTRAINTS (+25%)

DRAINAGE EASEMENTS

FAULT LINE

FAULT SETBACK LINE

Lot Size: 1.00 Acres Building Envelope: 24,052 Sq. Ft.

THIS LOT MAY BE SUBJECT TO HILLSIDE GRADING REQUIREMENTS PER DOUGLAS COUNTY CODE SECTION 20.690.030 (K).

EASEMENTS, SETBACKS, DRIVEWAY ENVELOPES, AND BUILDING ENVELOPE ARE PRELIMINARY AND SUBJECT TO CHANGE WITH FINAL DESIGN.

REFER TO RECORDED FINAL MAP AND CLEAR CREEK TAHOE PROPERTY REPORT FOR ADDITIONAL ENCUMBRANCES, EASEMENTS, AND RESTRICTIONS FOR DEVELOPMENT OF THIS LOT.

7900 Rancharrah Parkway Suite 100 Reno, Nevada 89511 775-200-1960