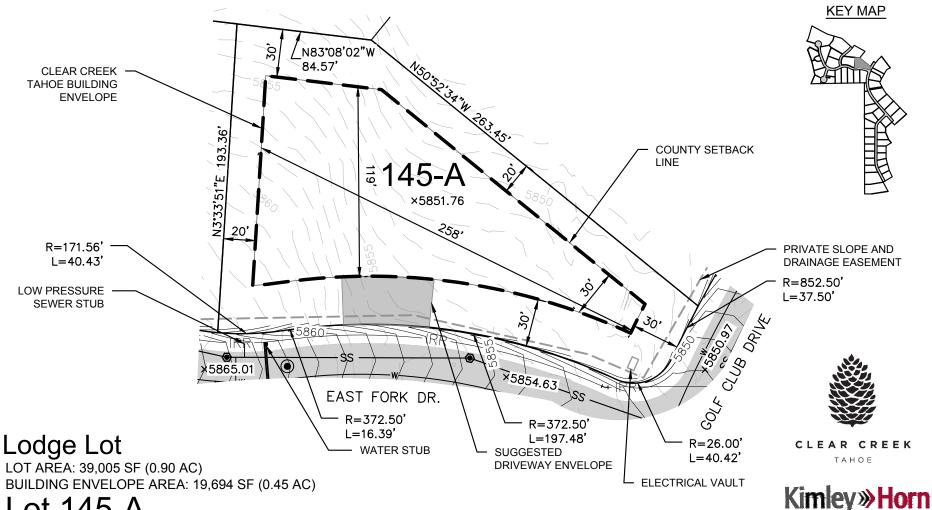

THIS LOT REQUIRES THE CONSTRUCTION AND ACCEPTANCE OF THE ZONE 1 TANK AND BOOSTER PUMP STATION PROJECT PRIOR TO APPROVAL OF BUILDING PERMIT.

A HOME CONSTRUCTED ON THIS LOT WILL REQUIRE THE USE OF AN INDIVIDUAL LOW-PRESSURE SEWER (LPS) GRINDER PUMP SYSTEM. THIS EXHIBIT IS NOT INTENDED FOR USE AS A SURVEY DOCUMENT. REFER TO RECORDED FINAL MAP AND CLEAR CREEK TAHOE PROPERTY REPORT FOR ALL ENCUMBRANCES, EASEMENTS, AND RESTRICTIONS FOR DEVELOPMENT OF THIS LOT.