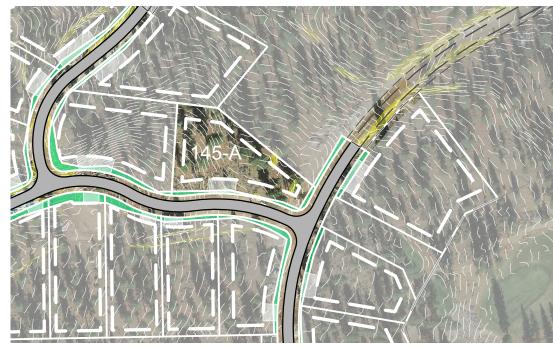

## **HOMESITE 145-A**

TAHOE

LO<sub>1</sub>

LOT LINE

BUILDING ENVELOPE

SUGGESTED DRIVEWAY LOCATIONS

SLOPE CONSTRAINTS (+25%)

DRAINAGE EASEMENTS

Lot Size: 0.90 Acres Building Envelope: 19,694 Sq. Ft.

THIS LOT MAY BE SUBJECT TO HILLSIDE GRADING REQUIREMENTS PER DOUGLAS COUNTY CODE SECTION 20.690.030 (K).

EASEMENTS, SETBACKS, DRIVEWAY ENVELOPES, AND BUILDING ENVELOPE ARE PRELIMINARY AND SUBJECT TO CHANGE WITH FINAL DESIGN.

REFER TO RECORDED FINAL MAP AND CLEAR CREEK TAHOE PROPERTY REPORT FOR ADDITIONAL ENCUMBRANCES, EASEMENTS, AND RESTRICTIONS FOR DEVELOPMENT OF THIS LOT.

7900 Rancharrah Parkway Suite 100 Reno, Nevada 89511 775-200-1960