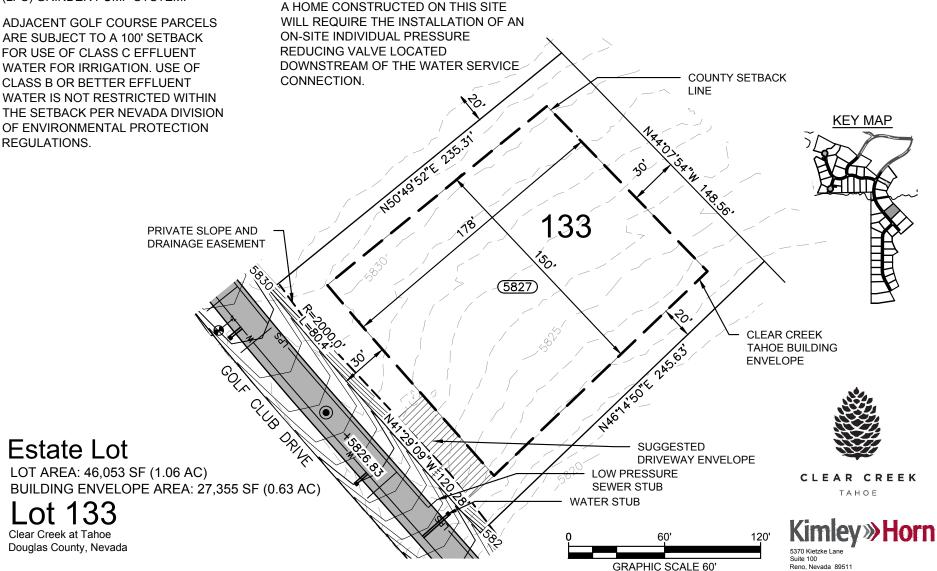

ARE SUBJECT TO A 100' SETBACK FOR USE OF CLASS C EFFLUENT WATER FOR IRRIGATION. USE OF **CLASS B OR BETTER EFFLUENT** WATER IS NOT RESTRICTED WITHIN THE SETBACK PER NEVADA DIVISION OF ENVIRONMENTAL PROTECTION REGULATIONS.

THIS EXHIBIT IS NOT INTENDED FOR USE AS A SURVEY DOCUMENT. REFER TO RECORDED FINAL MAP AND CLEAR CREEK TAHOE PROPERTY REPORT FOR ALL ENCUMBRANCES, EASEMENTS, AND RESTRICTIONS FOR DEVELOPMENT OF THIS LOT.