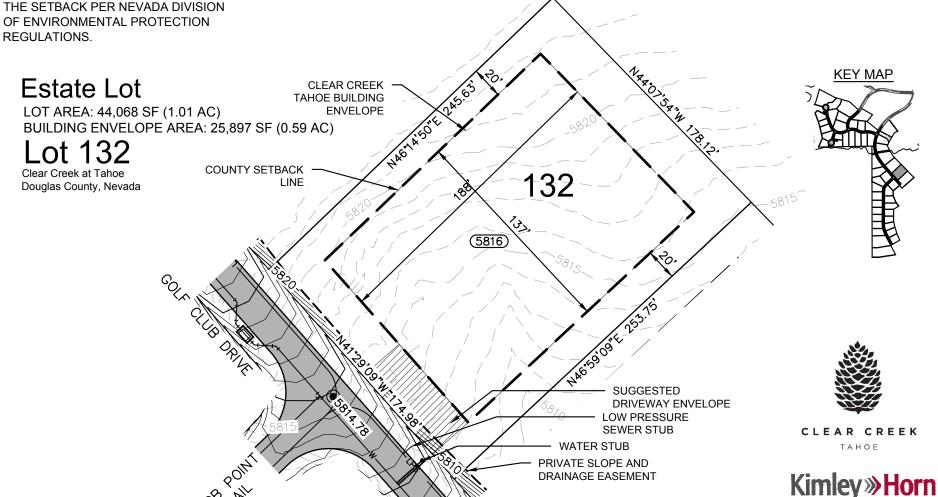

A HOME CONSTRUCTED ON THIS LOT WILL REQUIRE THE USE OF AN INDIVIDUAL LOW-PRESSURE SEWER (LPS) GRINDER PUMP SYSTEM.

ADJACENT GOLF COURSE PARCELS
ARE SUBJECT TO A 100' SETBACK
FOR USE OF CLASS C EFFLUENT
WATER FOR IRRIGATION. USE OF
CLASS B OR BETTER EFFLUENT
WATER IS NOT RESTRICTED WITHIN
THE SETBACK PER NEVADA DIVISION
OF ENVIRONMENTAL PROTECTION
PEGLIL ATIONS

THIS EXHIBIT IS NOT INTENDED FOR USE AS A SURVEY DOCUMENT. REFER TO RECORDED FINAL MAP AND CLEAR CREEK TAHOE PROPERTY REPORT FOR ALL ENCUMBRANCES, EASEMENTS, AND RESTRICTIONS FOR DEVELOPMENT OF THIS LOT.