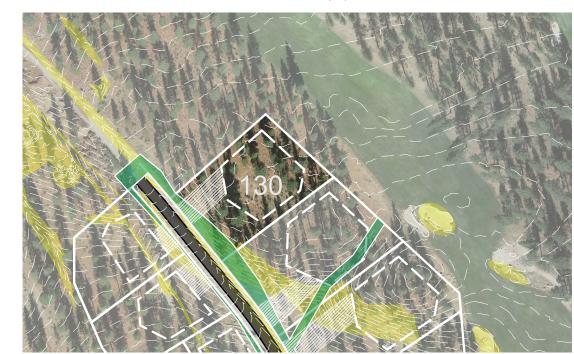

## **HOMESITE 130**

## CLEAR CREEK

TAHOE

LOT LINE

BUILDING ENVELOPE

SUGGESTED DRIVEWAY LOCATIONS

SLOPE CONSTRAINTS (+25%)

DRAINAGE EASEMENTS

USGS RESTRICTED USE AREA Lot Size: 1.15 Acres Building Envelope: 20,040 Sq. Ft.

THIS LOT SUBJECT TO HILLSIDE GRADING REQUIREMENTS PER DOUGLAS COUNTY CODE SECTION 20.690.030 (K).

EASEMENTS, SETBACKS, DRIVEWAY ENVELOPES, AND BUILDING ENVELOPE ARE PRELIMINARY AND SUBJECT TO CHANGE WITH FINAL DESIGN.

REFER TO RECORDED FINAL MAP AND CLEAR CREEK TAHOE PROPERTY REPORT FOR ADDITIONAL ENCUMBRANCES, EASEMENTS, AND RESTRICTIONS FOR DEVELOPMENT OF THIS LOT.

5370 Kietzke Lane Suite 100 Reno, Nevada 89511 775-200-1960