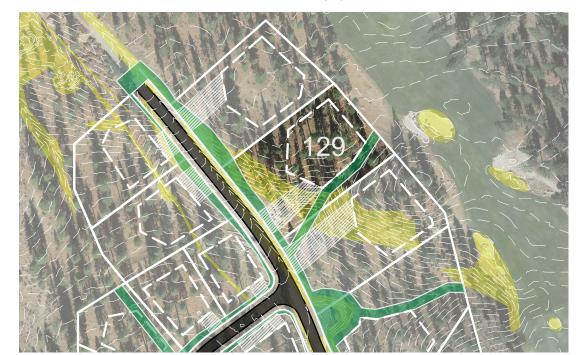

## **HOMESITE 129**

TAHOE

LOT LINE

BUILDING ENVELOPE

SUGGESTED DRIVEWAY LOCATIONS

SLOPE CONSTRAINTS (+25%)

DRAINAGE EASEMENTS

USGS RESTRICTED USE AREA Lot Size: 1.32 Acres Building Envelope: 18,903 Sq. Ft.

THIS LOT SUBJECT TO HILLSIDE GRADING REQUIREMENTS PER DOUGLAS COUNTY CODE SECTION 20.690.030 (K).

EASEMENTS, SETBACKS, DRIVEWAY ENVELOPES, AND BUILDING ENVELOPE ARE PRELIMINARY AND SUBJECT TO CHANGE WITH FINAL DESIGN.

REFER TO RECORDED FINAL MAP AND CLEAR CREEK TAHOE PROPERTY REPORT FOR ADDITIONAL ENCUMBRANCES, EASEMENTS, AND RESTRICTIONS FOR DEVELOPMENT OF THIS LOT.

5370 Kietzke Lane Suite 100 Reno, Nevada 89511 775-200-1960