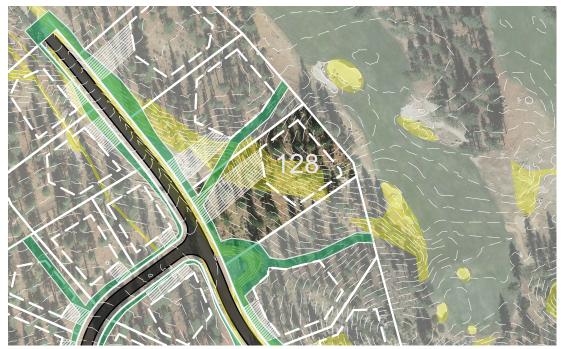

## **HOMESITE 128**

## CLEAR CREEK

TAHOE

LOT LINE

BUILDING ENVELOPE

SUGGESTED DRIVEWAY LOCATIONS

SLOPE CONSTRAINTS (+25%)

DRAINAGE EASEMENTS

USGS RESTRICTED **USE AREA** 

Lot Size: 1.31 Acres Building Envelope: 17,460 Sq. Ft.

THIS LOT SUBJECT TO HILLSIDE GRADING REQUIREMENTS PER DOUGLAS COUNTY CODE SECTION 20.690.030 (K).

EASEMENTS, SETBACKS, DRIVEWAY ENVELOPES, AND BUILDING ENVELOPE ARE PRELIMINARY AND SUBJECT TO CHANGE WITH FINAL DESIGN.

REFER TO RECORDED FINAL MAP AND CLEAR CREEK TAHOE PROPERTY REPORT FOR ADDITIONAL ENCUMBRANCES, EASEMENTS, AND RESTRICTIONS FOR DEVELOPMENT OF THIS LOT.

5370 Kietzke Lane Suite 100 Reno, Nevada 89511 775-200-1960