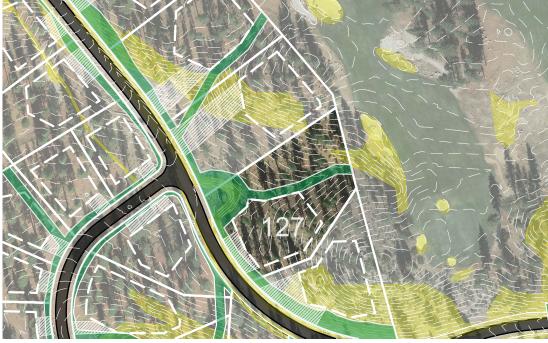

## **HOMESITE 127**

## CLEAR CREEK

TAHOE

LOT LINE

BUILDING ENVELOPE

SUGGESTED DRIVEWAY LOCATIONS

SLOPE CONSTRAINTS (+25%)

DRAINAGE EASEMENTS

USGS RESTRICTED USE AREA Lot Size: 1.46 Acres Building Envelope: 18,745 Sq. Ft.

THIS LOT SUBJECT TO HILLSIDE GRADING REQUIREMENTS PER DOUGLAS COUNTY CODE SECTION 20.690.030 (K).

EASEMENTS, SETBACKS, DRIVEWAY ENVELOPES, AND BUILDING ENVELOPE ARE PRELIMINARY AND SUBJECT TO CHANGE WITH FINAL DESIGN.

REFER TO RECORDED FINAL MAP AND CLEAR CREEK TAHOE PROPERTY REPORT FOR ADDITIONAL ENCUMBRANCES, EASEMENTS, AND RESTRICTIONS FOR DEVELOPMENT OF THIS LOT.

5370 Kietzke Lane Suite 100 Reno, Nevada 89511 775-200-1960