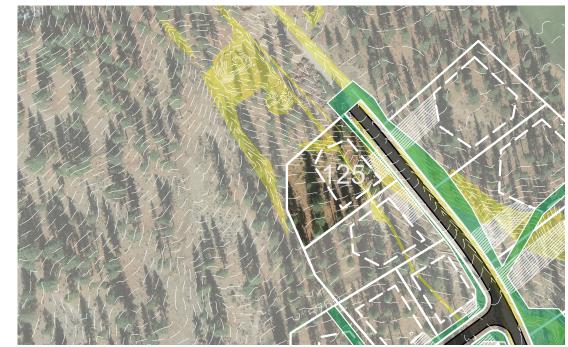

## **HOMESITE 125**

TAHOE

LOT LINE

BUILDING ENVELOPE

SUGGESTED DRIVEWAY LOCATIONS

SLOPE CONSTRAINTS (+25%)

DRAINAGE EASEMENTS

USGS RESTRICTED USE AREA

Lot Size: 0.82 Acres Building Envelope: 10,975 Sq. Ft.

THIS LOT SUBJECT TO HILLSIDE GRADING REQUIREMENTS PER DOUGLAS COUNTY CODE SECTION 20.690.030 (K).

EASEMENTS, SETBACKS, DRIVEWAY ENVELOPES, AND BUILDING ENVELOPE ARE PRELIMINARY AND SUBJECT TO CHANGE WITH FINAL DESIGN.

REFER TO RECORDED FINAL MAP AND CLEAR CREEK TAHOE PROPERTY REPORT FOR ADDITIONAL ENCUMBRANCES, EASEMENTS, AND RESTRICTIONS FOR DEVELOPMENT OF THIS LOT.

5370 Kietzke Lane Suite 100 Reno, Nevada 89511 775-200-1960