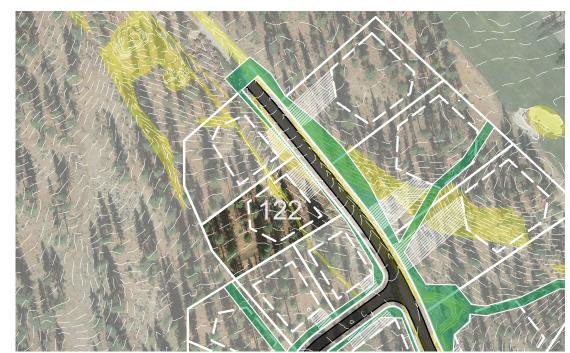

## **HOMESITE 122**

TAHOE

LOT LINE

**BUILDING ENVELOPE** 

SUGGESTED DRIVEWAY LOCATIONS

SLOPE CONSTRAINTS (+25%)

USGS RESTRICTED USE AREA

DRAINAGE EASEMENTS

Lot Size: 0.86 Acres Building Envelope: 12,564 Sq. Ft.

THIS LOT SUBJECT TO HILLSIDE GRADING REQUIREMENTS PER DOUGLAS COUNTY CODE SECTION 20.690.030 (K).

EASEMENTS, SETBACKS, DRIVEWAY ENVELOPES, AND BUILDING ENVELOPE ARE PRELIMINARY AND SUBJECT TO CHANGE WITH FINAL DESIGN.

REFER TO RECORDED FINAL MAP AND CLEAR CREEK TAHOE PROPERTY REPORT FOR ADDITIONAL ENCUMBRANCES, EASEMENTS, AND RESTRICTIONS FOR DEVELOPMENT OF THIS LOT.

5370 Kietzke Lane Suite 100 Reno, Nevada 89511 775-200-1960