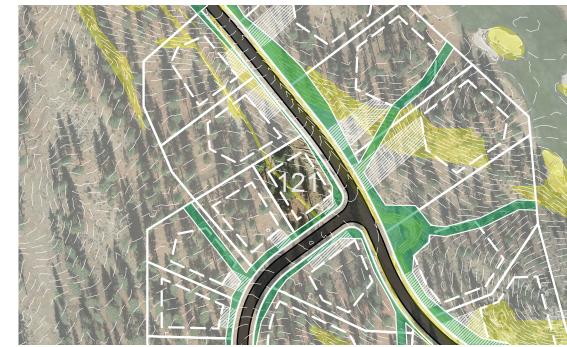

## **HOMESITE 121**

TAHOE

LOT LINE

BUILDING ENVELOPE

SUGGESTED DRIVEWAY LOCATIONS

SLOPE CONSTRAINTS (+25%)

DRAINAGE EASEMENTS

USGS RESTRICTED USE AREA

Lot Size: 0.50 Acres Building Envelope: 9,744 Sq. Ft.

THIS LOT SUBJECT TO HILLSIDE GRADING REQUIREMENTS PER DOUGLAS COUNTY CODE SECTION 20.690.030 (K).

EASEMENTS, SETBACKS, DRIVEWAY ENVELOPES, AND BUILDING ENVELOPE ARE PRELIMINARY AND SUBJECT TO CHANGE WITH FINAL DESIGN.

REFER TO RECORDED FINAL MAP AND CLEAR CREEK TAHOE PROPERTY REPORT FOR ADDITIONAL ENCUMBRANCES, EASEMENTS, AND RESTRICTIONS FOR DEVELOPMENT OF THIS LOT.

5370 Kietzke Lane Suite 100 Reno, Nevada 89511 775-200-1960