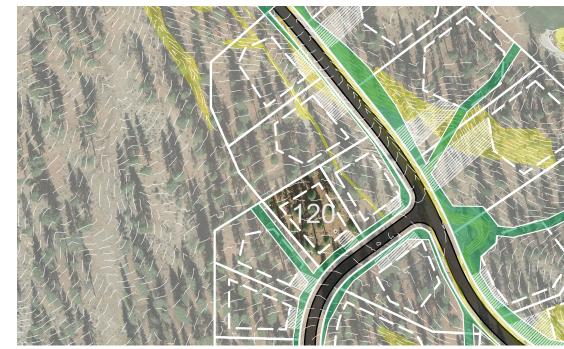

## **HOMESITE 120**

TAHOE

LOT LINE

BUILDING ENVELOPE

SUGGESTED DRIVEWAY LOCATIONS

SLOPE CONSTRAINTS (+25%)

DRAINAGE EASEMENTS

USGS RESTRICTED USE AREA

Lot Size: 0.53 Acres Building Envelope: 10,260 Sq. Ft.

THIS LOT SUBJECT TO HILLSIDE GRADING REQUIREMENTS PER DOUGLAS COUNTY CODE SECTION 20.690.030 (K).

EASEMENTS, SETBACKS, DRIVEWAY ENVELOPES, AND BUILDING ENVELOPE ARE PRELIMINARY AND SUBJECT TO CHANGE WITH FINAL DESIGN.

REFER TO RECORDED FINAL MAP AND CLEAR CREEK TAHOE PROPERTY REPORT FOR ADDITIONAL ENCUMBRANCES, EASEMENTS, AND RESTRICTIONS FOR DEVELOPMENT OF THIS LOT.

5370 Kietzke Lane Suite 100 Reno, Nevada 89511 775-200-1960