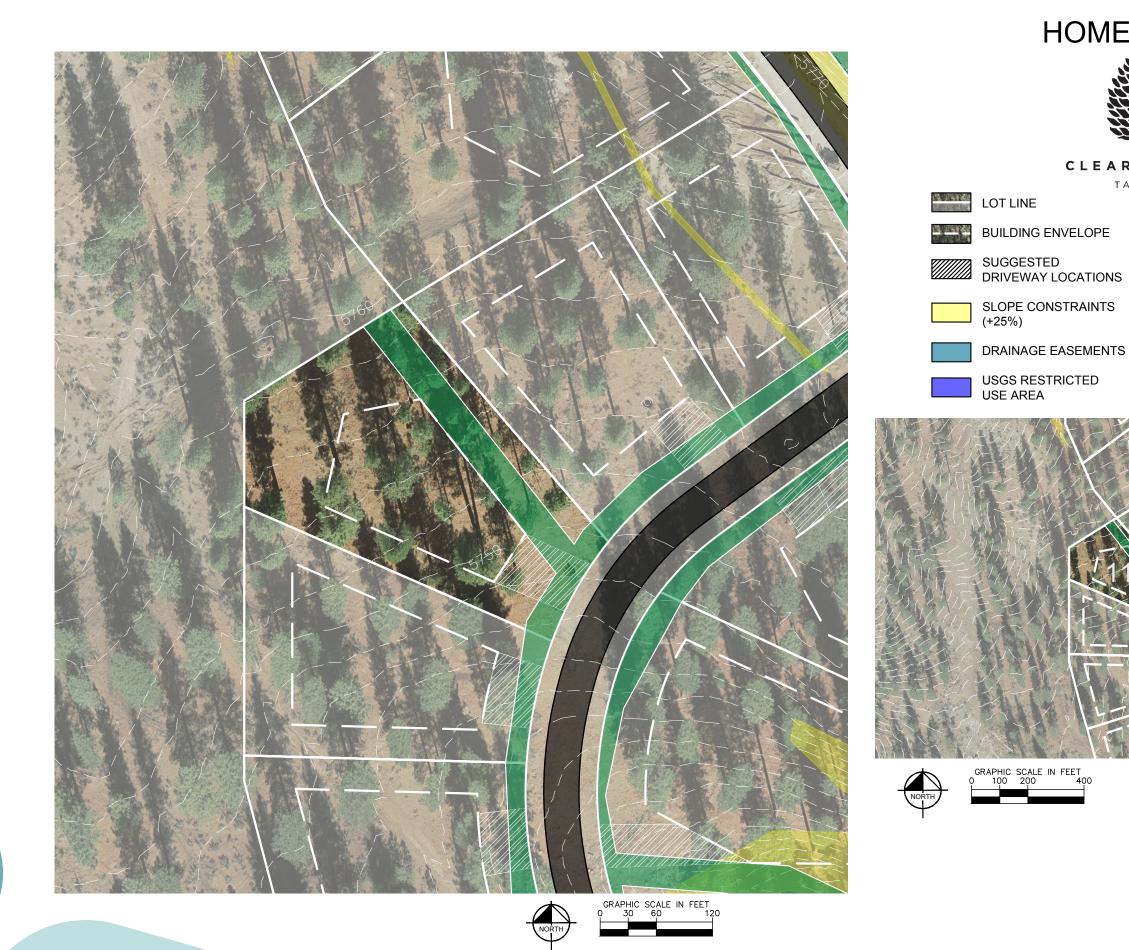

DWG N LAST S

CLEAR CREEK

ТАНОЕ

Lot Size: 0.60 Acres Building Envelope: 8,115 Sq. Ft.

THIS LOT SUBJECT TO HILLSIDE GRADING REQUIREMENTS PER DOUGLAS COUNTY CODE SECTION 20.690.030 (K).

EASEMENTS, SETBACKS, DRIVEWAY ENVELOPES, AND BUILDING ENVELOPE ARE PRELIMINARY AND SUBJECT TO CHANGE WITH FINAL DESIGN.

REFER TO RECORDED FINAL MAP AND CLEAR CREEK TAHOE PROPERTY REPORT FOR ADDITIONAL ENCUMBRANCES, EASEMENTS, AND RESTRICTIONS FOR DEVELOPMENT OF THIS LOT.

5370 Kietzke Lane Suite 100 Reno, Nevada 89511 775-200-1960

NOTE: THIS PLAN IS CONCEPTUAL IN NATURE AND HAS BEEN PRODUCED WITHOUT THE BENEFIT OF A SURVEY, TOPOGRAPHY, UTILITIES, CONTACT WITH THE CITY, ETC