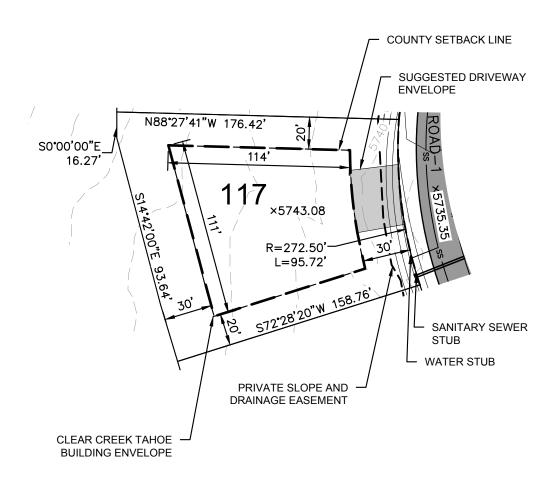

## Golf Lodge Lot

LOT AREA: 21,817 SF (0.50 AC) BUILDING ENVELOPE AREA: 9,536 SF (0.22 AC)

Lot 117

FITZGERALD, JAKE 10/27/2020 12:48 PM K YENJOUNLOBSIBIO94 - CLEAR OREEK TAHOE\NEW WORK\LINITS 38—3C-6—AND-ALPINE—LAKE\O7 CAD\\_PHASE 3C\EXHBITS\2020.09.02 10/27/7020 12:38 PM