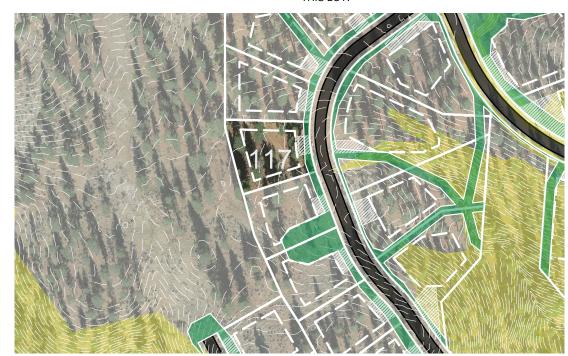

## **HOMESITE 117**

LOT LINE

BUILDING ENVELOPE

SUGGESTED DRIVEWAY LOCATIONS

SLOPE CONSTRAINTS (+25%)

DRAINAGE EASEMENTS

USGS RESTRICTED
USE AREA

Lot Size: 0.50 Acres Building Envelope: 9,536 Sq. Ft.

THIS LOT SUBJECT TO HILLSIDE GRADING REQUIREMENTS PER DOUGLAS COUNTY CODE SECTION 20.690.030 (K).

EASEMENTS, SETBACKS, DRIVEWAY ENVELOPES, AND BUILDING ENVELOPE ARE PRELIMINARY AND SUBJECT TO CHANGE WITH FINAL DESIGN.

REFER TO RECORDED FINAL MAP AND CLEAR CREEK TAHOE PROPERTY REPORT FOR ADDITIONAL ENCUMBRANCES, EASEMENTS, AND RESTRICTIONS FOR DEVELOPMENT OF THIS LOT.

5370 Kietzke Lane Suite 100 Reno, Nevada 89511 775-200-1960