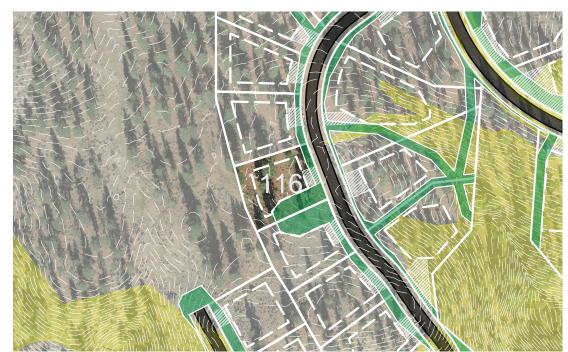

## **HOMESITE 116**

LOT LINE

**BUILDING ENVELOPE** 

SUGGESTED DRIVEWAY LOCATIONS

SLOPE CONSTRAINTS (+25%)

DRAINAGE EASEMENTS

USGS RESTRICTED USE AREA

Lot Size: 0.50 Acres Building Envelope: 8,353 Sq. Ft.

THIS LOT SUBJECT TO HILLSIDE GRADING REQUIREMENTS PER DOUGLAS COUNTY CODE SECTION 20.690.030 (K).

EASEMENTS, SETBACKS, DRIVEWAY ENVELOPES, AND BUILDING ENVELOPE ARE PRELIMINARY AND SUBJECT TO CHANGE WITH FINAL DESIGN.

REFER TO RECORDED FINAL MAP AND CLEAR CREEK TAHOE PROPERTY REPORT FOR ADDITIONAL ENCUMBRANCES, EASEMENTS, AND RESTRICTIONS FOR DEVELOPMENT OF THIS LOT.

5370 Kietzke Lane Suite 100 Reno, Nevada 89511 775-200-1960