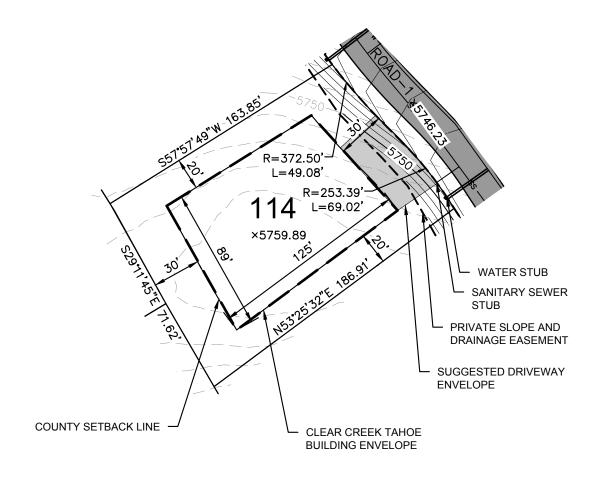

## Golf Lodge Lot

LOT AREA: 21,913 SF (0.50 AC) BUILDING ENVELOPE AREA: 9,747 SF (0.22 AC)

Lot 114

FITZGFALD, JAKE 10/27/2020 12:48 PM K: YERL, JOYN 53:05 - CLEAR CREEK TAHOE\NEW WORK\UNITS 3B-3C-6-AND-A 10/27/2020 12:45 FM