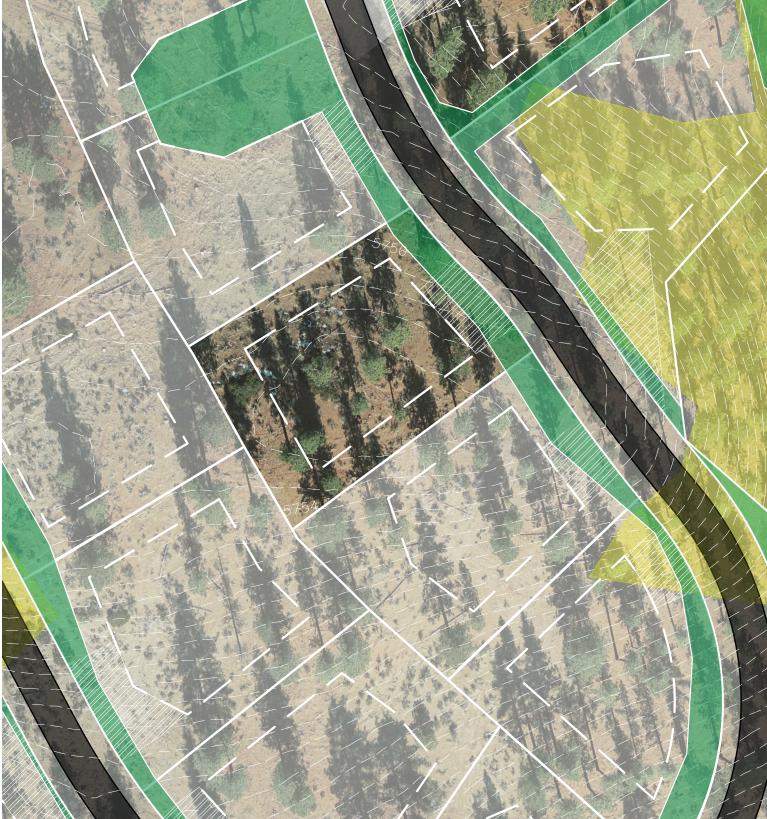

## HOMESITE 114

Lot Size: 0.50 Acres Building Envelope: 9,747 Sq. Ft.

THIS LOT SUBJECT TO HILLSIDE GRADING REQUIREMENTS PER DOUGLAS COUNTY CODE SECTION 20.690.030 (K).

EASEMENTS, SETBACKS, DRIVEWAY ENVELOPES, AND BUILDING ENVELOPE ARE PRELIMINARY AND SUBJECT TO CHANGE WITH FINAL DESIGN.

REFER TO RECORDED FINAL MAP AND CLEAR CREEK TAHOE PROPERTY REPORT FOR ADDITIONAL ENCUMBRANCES, EASEMENTS, AND RESTRICTIONS FOR DEVELOPMENT OF THIS LOT.

5370 Kietzke Lane Suite 100 Reno, Nevada 89511 775-200-1960

NOTE: THIS PLAN IS CONCEPTUAL IN NATURE AND HAS BEEN PRODUCE THE BENEFIT OF A SURVEY, TOPOGRAPHY, UTILITIES, CONTACT WITH 1