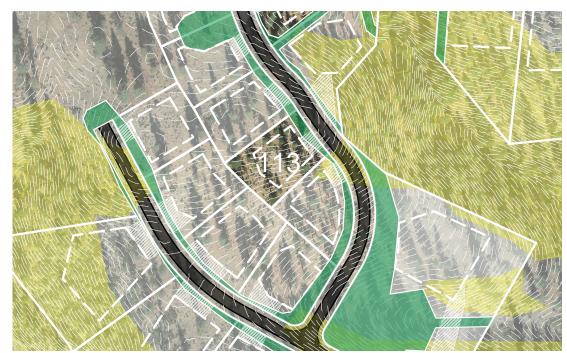

## **HOMESITE 113**

## CLEAR CREEK

TAHOE

LOT LINE

BUILDING ENVELOPE

SUGGESTED DRIVEWAY LOCATIONS

SLOPE CONSTRAINTS (+25%)

DRAINAGE EASEMENTS

USGS RESTRICTED **USE AREA** 

Lot Size: 0.50 Acres Building Envelope: 8,450 Sq. Ft.

THIS LOT SUBJECT TO HILLSIDE GRADING REQUIREMENTS PER DOUGLAS COUNTY CODE SECTION 20.690.030 (K).

EASEMENTS, SETBACKS, DRIVEWAY ENVELOPES, AND BUILDING ENVELOPE ARE PRELIMINARY AND SUBJECT TO CHANGE WITH FINAL DESIGN.

REFER TO RECORDED FINAL MAP AND CLEAR CREEK TAHOE PROPERTY REPORT FOR ADDITIONAL ENCUMBRANCES, EASEMENTS, AND RESTRICTIONS FOR DEVELOPMENT OF THIS LOT.

5370 Kietzke Lane Suite 100 Reno, Nevada 89511 775-200-1960