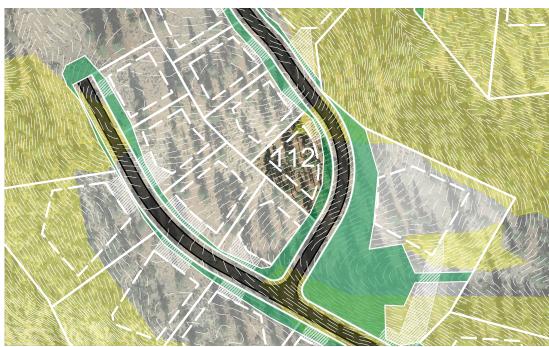

## **HOMESITE 112**

## CLEAR CREEK

ТАНОЕ

LOT LINE

BUILDING ENVELOPE

SUGGESTED DRIVEWAY LOCATIONS

SLOPE CONSTRAINTS (+25%)

DRAINAGE EASEMENTS

USGS RESTRICTED USE AREA

Lot Size: 0.51 Acres Building Envelope: 8,429 Sq. Ft.

THIS LOT SUBJECT TO HILLSIDE GRADING REQUIREMENTS PER DOUGLAS COUNTY CODE SECTION 20.690.030 (K).

EASEMENTS, SETBACKS, DRIVEWAY ENVELOPES, AND BUILDING ENVELOPE ARE PRELIMINARY AND SUBJECT TO CHANGE WITH FINAL DESIGN.

REFER TO RECORDED FINAL MAP AND CLEAR CREEK TAHOE PROPERTY REPORT FOR ADDITIONAL ENCUMBRANCES, EASEMENTS, AND RESTRICTIONS FOR DEVELOPMENT OF THIS LOT.

5370 Kietzke Lane Suite 100 Reno, Nevada 89511 775-200-1960