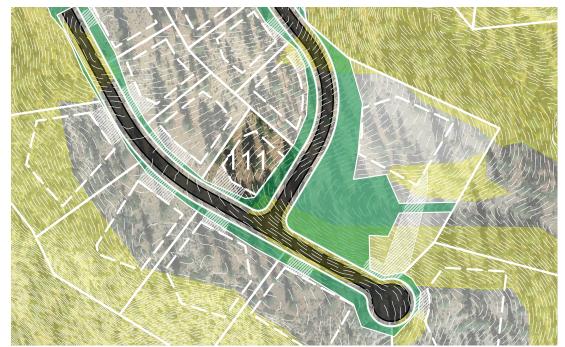

## **HOMESITE 111**

TAHOE

LOT LINE

BUILDING ENVELOPE

SUGGESTED DRIVEWAY LOCATIONS

SLOPE CONSTRAINTS (+25%)

DRAINAGE EASEMENTS

USGS RESTRICTED USE AREA

Lot Size: 0.55 Acres Building Envelope: 9,773 Sq. Ft.

THIS LOT SUBJECT TO HILLSIDE GRADING REQUIREMENTS PER DOUGLAS COUNTY CODE SECTION 20.690.030 (K).

EASEMENTS, SETBACKS, DRIVEWAY ENVELOPES, AND BUILDING ENVELOPE ARE PRELIMINARY AND SUBJECT TO CHANGE WITH FINAL DESIGN.

REFER TO RECORDED FINAL MAP AND CLEAR CREEK TAHOE PROPERTY REPORT FOR ADDITIONAL ENCUMBRANCES, EASEMENTS, AND RESTRICTIONS FOR DEVELOPMENT OF THIS LOT.

5370 Kietzke Lane Suite 100 Reno, Nevada 89511 775-200-1960