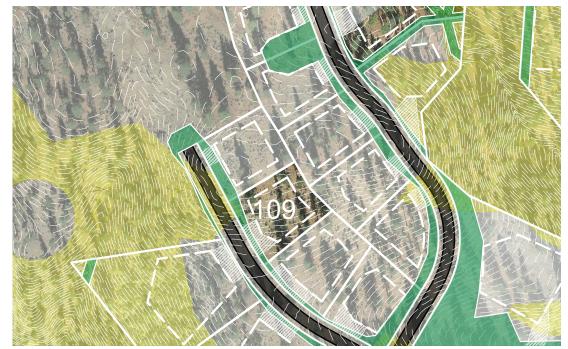

## **HOMESITE 109**

TAHOE

LC

LOT LINE

BUILDING ENVELOPE

SUGGESTED DRIVEWAY LOCATIONS

SLOPE CONSTRAINTS (+25%)

DRAINAGE EASEMENTS

USGS RESTRICTED USE AREA

Lot Size: 0.54 Acres Building Envelope: 10,129 Sq. Ft.

THIS LOT SUBJECT TO HILLSIDE GRADING REQUIREMENTS PER DOUGLAS COUNTY CODE SECTION 20.690.030 (K).

EASEMENTS, SETBACKS, DRIVEWAY ENVELOPES, AND BUILDING ENVELOPE ARE PRELIMINARY AND SUBJECT TO CHANGE WITH FINAL DESIGN.

REFER TO RECORDED FINAL MAP AND CLEAR CREEK TAHOE PROPERTY REPORT FOR ADDITIONAL ENCUMBRANCES, EASEMENTS, AND RESTRICTIONS FOR DEVELOPMENT OF THIS LOT.

5370 Kietzke Lane Suite 100 Reno, Nevada 89511 775-200-1960