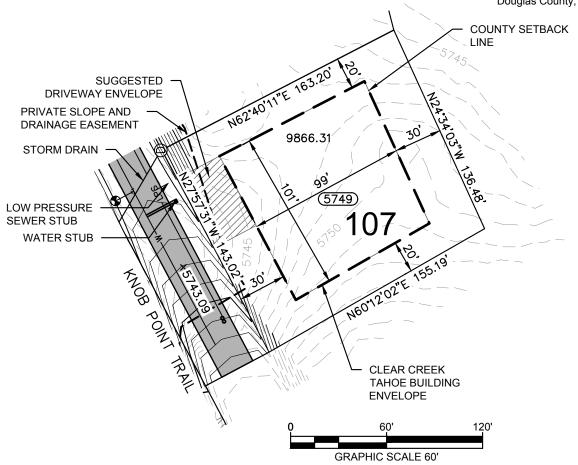

A HOME CONSTRUCTED ON THIS LOT WILL REQUIRE THE USE OF AN INDIVIDUAL LOW-PRESSURE SEWER (LPS) GRINDER PUMP SYSTEM. THIS EXHIBIT IS NOT INTENDED FOR USE AS A SURVEY DOCUMENT. REFER TO RECORDED FINAL MAP AND CLEAR CREEK TAHOE PROPERTY REPORT FOR ALL ENCUMBRANCES, EASEMENTS, AND RESTRICTIONS FOR DEVELOPMENT OF THIS LOT.

A HOME CONSTRUCTED ON THIS SITE WILL REQUIRE THE INSTALLATION OF AN ON-SITE INDIVIDUAL PRESSURE REDUCING VALVE LOCATED DOWNSTREAM OF THE WATER SERVICE CONNECTION.

## Lodge Lot

LOT AREA: 22,216 SF (0.51 AC) BUILDING ENVELOPE AREA: 9,866 SF (0.23 AC)

## Lot 107

Clear Creek at Tahoe Douglas County, Nevada