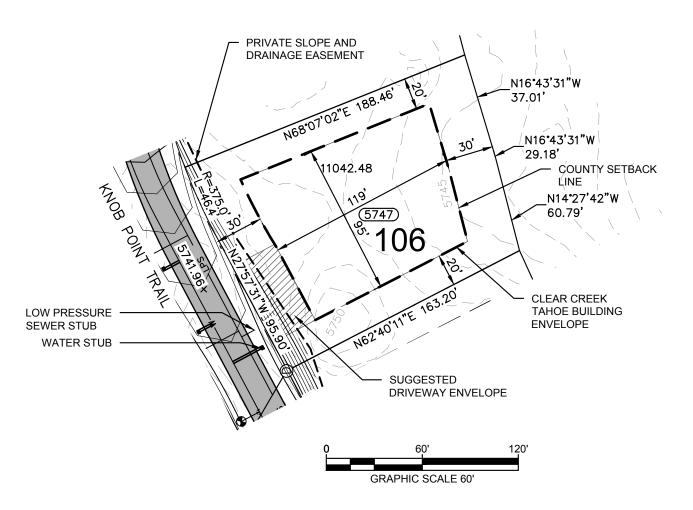

A HOME CONSTRUCTED ON THIS LOT WILL REQUIRE THE USE OF AN INDIVIDUAL LOW-PRESSURE SEWER (LPS) GRINDER PUMP SYSTEM.

THIS EXHIBIT IS NOT INTENDED FOR USE AS A SURVEY DOCUMENT. REFER TO RECORDED FINAL MAP AND CLEAR CREEK TAHOE PROPERTY REPORT FOR ALL ENCUMBRANCES, EASEMENTS, AND RESTRICTIONS FOR DEVELOPMENT OF THIS LOT.

A HOME CONSTRUCTED ON THIS SITE WILL REQUIRE THE INSTALLATION OF AN Clear Creek at Tahoe ON-SITE INDIVIDUAL PRESSURE REDUCING VALVE LOCATED DOWNSTREAM OF THE WATER SERVICE CONNECTION.

Lodge Lot

LOT AREA: 23,786 SF (0.55 AC) BUILDING ENVELOPE AREA: 11,043 SF (0.25 AC)

Douglas County, Nevada

NORTH

Reno, Nevada 89511 775-200-1960

NOTE: THIS PLAN IS CONCEPTUAL IN NATURE AND HAS BEEN PRODUCED WITHOUT THE BENEFIT OF A SURVEY, TOPOGRAPHY, UTILITIES, CONTACT WITH THE CITY, ETC