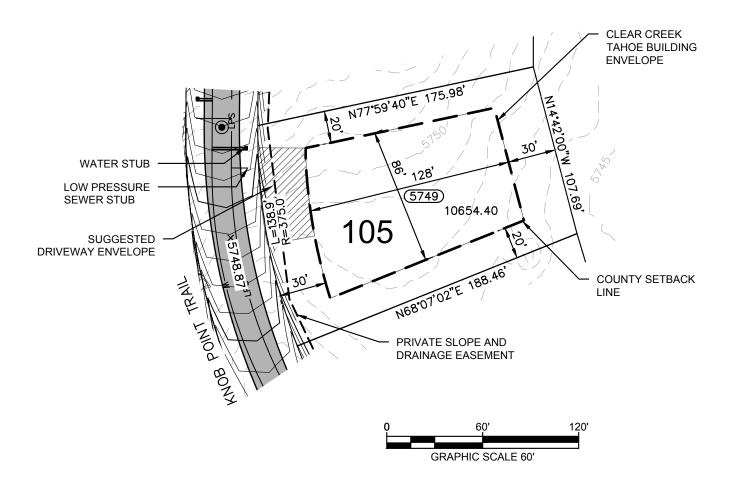

A HOME CONSTRUCTED ON THIS LOT WILL REQUIRE THE USE OF AN INDIVIDUAL LOW-PRESSURE SEWER (LPS) GRINDER PUMP SYSTEM. THIS EXHIBIT IS NOT INTENDED FOR USE AS A SURVEY DOCUMENT. REFER TO RECORDED FINAL MAP AND CLEAR CREEK TAHOE PROPERTY REPORT FOR ALL ENCUMBRANCES, EASEMENTS, AND RESTRICTIONS FOR DEVELOPMENT OF THIS LOT.

A HOME CONSTRUCTED ON THIS SITE WILL REQUIRE THE INSTALLATION OF AN ON-SITE INDIVIDUAL PRESSURE REDUCING VALVE LOCATED DOWNSTREAM OF THE WATER SERVICE CONNECTION.

## Lodge Lot

LOT AREA: 23,072 SF (0.53 AC)
BUILDING ENVELOPE AREA: 10,654 SF (0.24 AC)

## Lot 105

Clear Creek at Tahoe Douglas County, Nevada