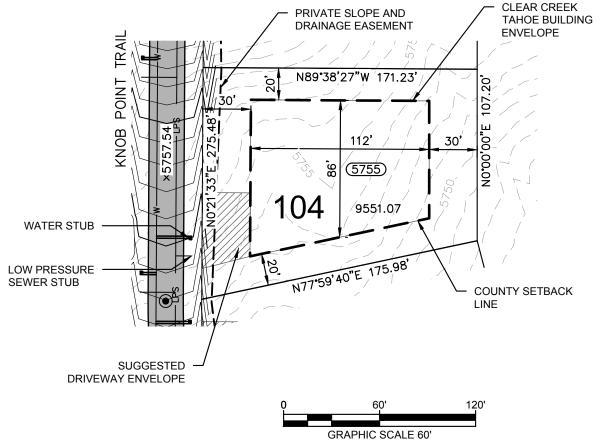

A HOME CONSTRUCTED ON THIS LOT WILL REQUIRE THE USE OF AN INDIVIDUAL LOW-PRESSURE SEWER (LPS) GRINDER PUMP SYSTEM. THIS EXHIBIT IS NOT INTENDED FOR USE AS A SURVEY DOCUMENT. REFER TO RECORDED FINAL MAP AND CLEAR CREEK TAHOE PROPERTY REPORT FOR ALL ENCUMBRANCES, EASEMENTS, AND RESTRICTIONS FOR DEVELOPMENT OF THIS LOT.

A HOME CONSTRUCTED ON THIS SITE WILL REQUIRE THE INSTALLATION OF AN ON-SITE INDIVIDUAL PRESSURE REDUCING VALVE LOCATED DOWNSTREAM OF THE WATER SERVICE CONNECTION.

## Lodge Lot

LOT AREA: 21,360 SF (0.50 AC) BUILDING ENVELOPE AREA: 9,551 SF (0.22 AC)

Lot 104

Clear Creek at Tahoe Douglas County, Nevada

TAHOE

PLOTTED BY DWG NAME LAST SAVED