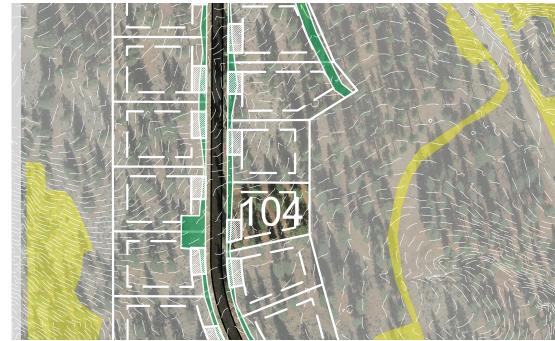

## **HOMESITE 104**

TAHOE

LOT LINE

BUILDING ENVELOPE

SUGGESTED DRIVEWAY LOCATIONS

SLOPE CONSTRAINTS (+25%)

DRAINAGE EASEMENTS

Lot Size: 0.50 Acres Building Envelope: 9,551 Sq. Ft.

THIS LOT MAY BE SUBJECT TO HILLSIDE GRADING REQUIREMENTS PER DOUGLAS COUNTY CODE SECTION 20.690.030 (K).

EASEMENTS, SETBACKS, DRIVEWAY
ENVELOPES, AND BUILDING ENVELOPE ARE
PRELIMINARY AND SUBJECT TO CHANGE WITH
FINAL DESIGN.

REFER TO RECORDED FINAL MAP AND CLEAR CREEK TAHOE PROPERTY REPORT FOR ADDITIONAL ENCUMBRANCES, EASEMENTS, AND RESTRICTIONS FOR DEVELOPMENT OF THIS LOT.

5370 Kietzke Lane Suite 100 Reno, Nevada 89511 775-200-1960