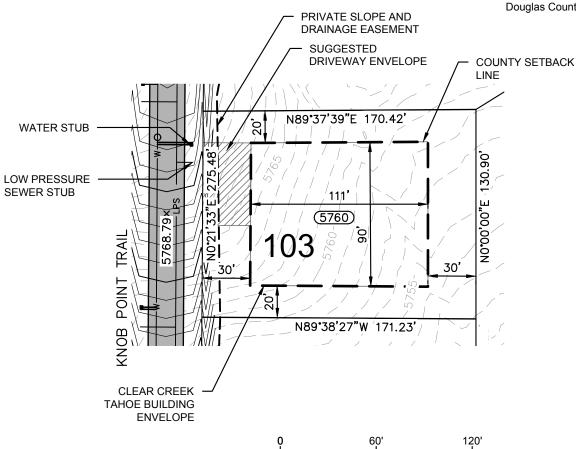

A HOME CONSTRUCTED ON THIS LOT WILL REQUIRE THE USE OF AN INDIVIDUAL LOW-PRESSURE SEWER (LPS) GRINDER PUMP SYSTEM.

THIS EXHIBIT IS NOT INTENDED FOR USE AS A SURVEY DOCUMENT. REFER TO RECORDED FINAL MAP AND CLEAR CREEK TAHOE PROPERTY REPORT FOR ALL ENCUMBRANCES, EASEMENTS, AND RESTRICTIONS FOR DEVELOPMENT OF THIS LOT.

## Lodge Lot

LOT AREA: 22,175 SF (0.51 AC) BUILDING ENVELOPE AREA: 9,953 SF (0.23 AC)

Lot 103

Clear Creek at Tahoe Douglas County, Nevada

5370 Kietzke Lane
Suite 100
Reno, Nevada 89511
775-200-1960
NOTE: THE PLANE CONCEPTUAL IN NATURE AND HAS BEEN PRODUCED WITHOUT
THE BERNET OF A SUPPLY, TROPOGRAPHY, UTILITIES. CONTACT WITH THE CITY, ETC.