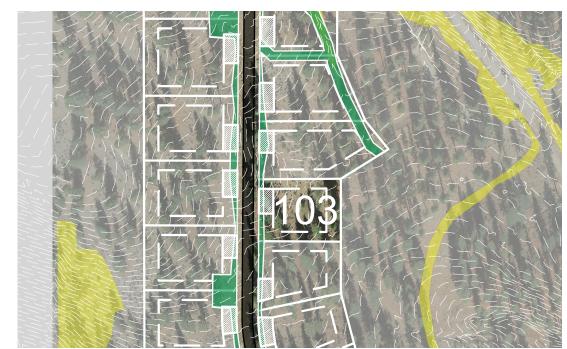

## **HOMESITE 103**

TAHOE

LOT LINE

BUILDING ENVELOPE

SUGGESTED DRIVEWAY LOCATIONS

SLOPE CONSTRAINTS (+25%)

DRAINAGE EASEMENTS

Lot Size: 0.51 Acres Building Envelope: 9,953 Sq. Ft.

THIS LOT MAY BE SUBJECT TO HILLSIDE GRADING REQUIREMENTS PER DOUGLAS COUNTY CODE SECTION 20.690.030 (K).

EASEMENTS, SETBACKS, DRIVEWAY ENVELOPES, AND BUILDING ENVELOPE ARE PRELIMINARY AND SUBJECT TO CHANGE WITH FINAL DESIGN.

REFER TO RECORDED FINAL MAP AND CLEAR CREEK TAHOE PROPERTY REPORT FOR ADDITIONAL ENCUMBRANCES, EASEMENTS, AND RESTRICTIONS FOR DEVELOPMENT OF THIS LOT.

5370 Kietzke Lane Suite 100 Reno, Nevada 89511 775-200-1960