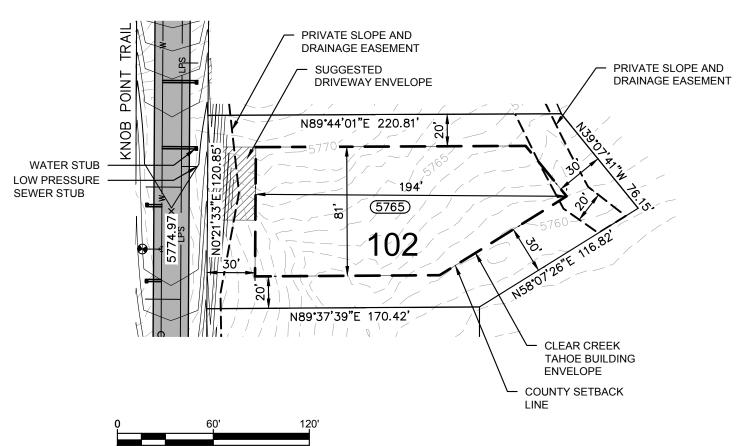

A HOME CONSTRUCTED ON THIS LOT WILL REQUIRE THE USE OF AN INDIVIDUAL LOW-PRESSURE SEWER (LPS) GRINDER PUMP SYSTEM. THIS EXHIBIT IS NOT INTENDED FOR USE AS A SURVEY DOCUMENT. REFER TO RECORDED FINAL MAP AND CLEAR CREEK TAHOE PROPERTY REPORT FOR ALL ENCUMBRANCES, EASEMENTS, AND RESTRICTIONS FOR DEVELOPMENT OF THIS LOT.

## Lodge Lot

LOT AREA: 28,017 SF (0.64 AC) BUILDING ENVELOPE AREA: 13,335 SF (0.31 AC)

Lot 102

Clear Creek at Tahoe Douglas County, Nevada

**GRAPHIC SCALE 60'** 

5370 Kietzke Lane
Suite 100
Reno, Nevada 89511
775-200-1960
NOTE: THE PLANE CONCEPTUAL IN NATURE AND HAS BEEN PRODUCED WITHOUT
THE BERBETT OF A SURVEY, TOPOGRAPHY, UTILITIES, CONTACT WITH THE CITY, ETC.