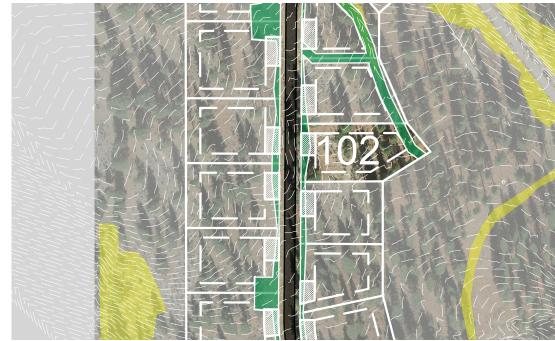

## **HOMESITE 102**

TAHOE

LOT LINE

BUILDING ENVELOPE

SUGGESTED DRIVEWAY LOCATIONS

SLOPE CONSTRAINTS (+25%)

DRAINAGE EASEMENTS

Lot Size: 0.64 Acres Building Envelope: 13,335 Sq. Ft.

THIS LOT MAY BE SUBJECT TO HILLSIDE GRADING REQUIREMENTS PER DOUGLAS COUNTY CODE SECTION 20.690.030 (K).

EASEMENTS, SETBACKS, DRIVEWAY
ENVELOPES, AND BUILDING ENVELOPE ARE
PRELIMINARY AND SUBJECT TO CHANGE WITH
FINAL DESIGN.

REFER TO RECORDED FINAL MAP AND CLEAR CREEK TAHOE PROPERTY REPORT FOR ADDITIONAL ENCUMBRANCES, EASEMENTS, AND RESTRICTIONS FOR DEVELOPMENT OF THIS LOT.

5370 Kietzke Lane Suite 100 Reno, Nevada 89511 775-200-1960