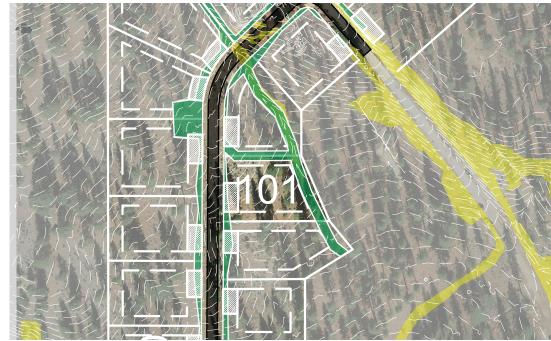

## **HOMESITE 101**

TAHOE

LOT LINE

BUILDING ENVELOPE

SUGGESTED DRIVEWAY LOCATIONS

SLOPE CONSTRAINTS (+25%)

DRAINAGE EASEMENTS

Lot Size: 0.60 Acres Building Envelope: 12,365 Sq. Ft.

THIS LOT MAY BE SUBJECT TO HILLSIDE GRADING REQUIREMENTS PER DOUGLAS COUNTY CODE SECTION 20.690.030 (K).

EASEMENTS, SETBACKS, DRIVEWAY
ENVELOPES, AND BUILDING ENVELOPE ARE
PRELIMINARY AND SUBJECT TO CHANGE WITH
FINAL DESIGN.

REFER TO RECORDED FINAL MAP AND CLEAR CREEK TAHOE PROPERTY REPORT FOR ADDITIONAL ENCUMBRANCES, EASEMENTS, AND RESTRICTIONS FOR DEVELOPMENT OF THIS LOT.

5370 Kietzke Lane Suite 100 Reno, Nevada 89511 775-200-1960