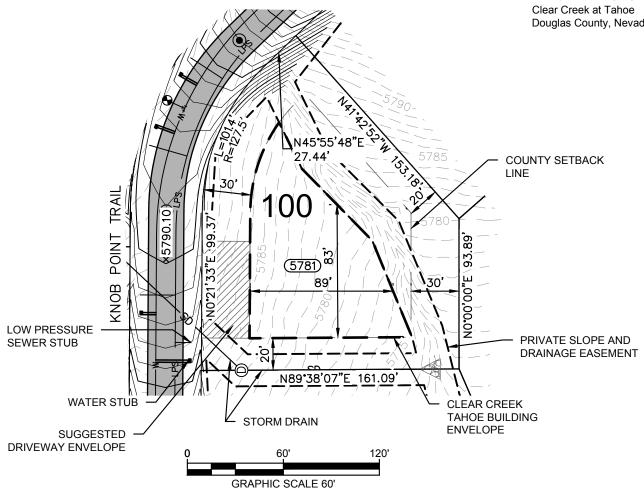

A HOME CONSTRUCTED ON THIS LOT WILL REQUIRE THE USE OF AN INDIVIDUAL LOW-PRESSURE SEWER (LPS) GRINDER PUMP SYSTEM.

THIS EXHIBIT IS NOT INTENDED FOR USE AS A SURVEY DOCUMENT. REFER TO RECORDED FINAL MAP AND CLEAR CREEK TAHOE PROPERTY REPORT FOR ALL ENCUMBRANCES, EASEMENTS, AND RESTRICTIONS FOR DEVELOPMENT OF THIS LOT.

## Lodge Lot

LOT AREA: 25,667 SF (0.59 AC) BUILDING ENVELOPE AREA: 8241 SF (0.19 AC)

Douglas County, Nevada

Kimley » Horn

5370 Kietzke Lane Suite 100 Reno, Nevada 89511 775-200-1960

NOTE: THIS PLAN IS CONCEPTUAL IN NATURE AND HAS BEEN PRODUCED WITHOUT THE BENEFIT OF A SURVEY, TOPOGRAPHY, UTILITIES, CONTACT WITH THE CITY, ETC.