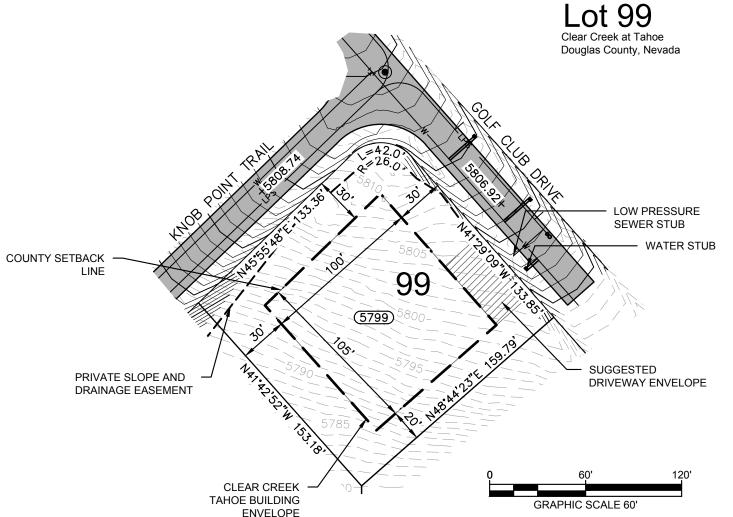

THIS LOT SUBJECT TO HILLSIDE GRADING REQUIREMENTS PER DOUGLAS COUNTY CODE SECTION 20.690.030 (K).

A HOME CONSTRUCTED ON THIS LOT WILL REQUIRE THE USE OF AN INDIVIDUAL LOW-PRESSURE SEWER (LPS) GRINDER PUMP SYSTEM. THIS EXHIBIT IS NOT INTENDED FOR USE AS A SURVEY DOCUMENT. REFER TO RECORDED FINAL MAP AND CLEAR CREEK TAHOE PROPERTY REPORT FOR ALL ENCUMBRANCES, EASEMENTS, AND RESTRICTIONS FOR DEVELOPMENT OF THIS LOT.