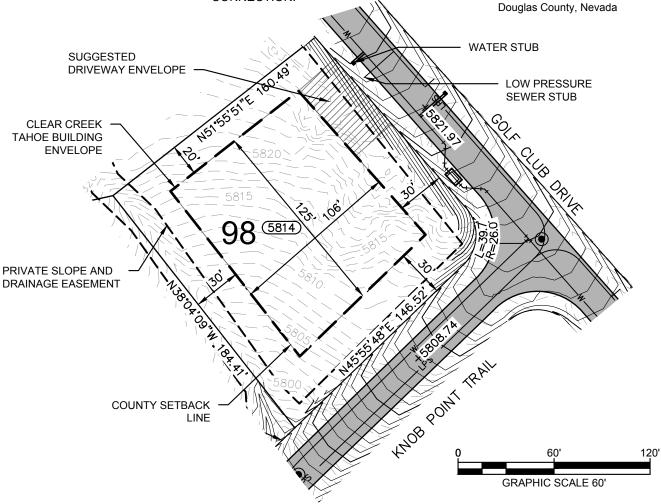

THIS LOT SUBJECT TO HILLSIDE GRADING REQUIREMENTS PER DOUGLAS COUNTY CODE SECTION 20.690.030 (K).

A HOME CONSTRUCTED ON THIS LOT WILL REQUIRE THE USE OF AN INDIVIDUAL LOW-PRESSURE SEWER (LPS) GRINDER PUMP SYSTEM.

THIS LOT REQUIRES THE CONSTRUCTION AND ACCEPTANCE OF THE ZONE 1 TANK AND BOOSTER PUMP STATION PROJECT PRIOR TO APPROVAL OF BUILDING PERMIT.

THIS EXHIBIT IS NOT INTENDED FOR USE AS A SURVEY DOCUMENT. REFER TO RECORDED FINAL MAP AND CLEAR CREEK TAHOE PROPERTY REPORT FOR ALL ENCUMBRANCES, EASEMENTS, AND RESTRICTIONS FOR DEVELOPMENT OF THIS LOT.

A HOME CONSTRUCTED ON THIS SITE WILL REQUIRE THE INSTALLATION OF AN ON-SITE INDIVIDUAL PRESSURE REDUCING VALVE LOCATED DOWNSTREAM OF THE WATER SERVICE CONNECTION.

## Lodge Lot

LOT AREA: 28,945 SF (0.66 AC) BUILDING ENVELOPE AREA: 13,211 SF (0.30 AC)

Clear Creek at Tahoe