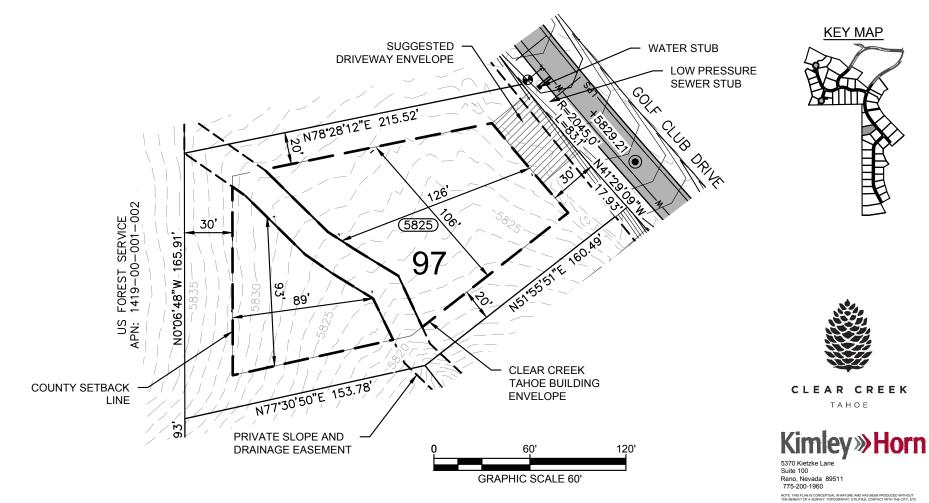

THIS LOT REQUIRES THE CONSTRUCTION AND ACCEPTANCE OF THE ZONE 1 TANK AND BOOSTER PUMP STATION PROJECT PRIOR TO APPROVAL OF BUILDING PERMIT.

A HOME CONSTRUCTED ON THIS LOT WILL REQUIRE THE USE OF AN INDIVIDUAL LOW-PRESSURE SEWER (LPS) GRINDER PUMP SYSTEM. THIS EXHIBIT IS NOT INTENDED FOR USE AS A SURVEY DOCUMENT. REFER TO RECORDED FINAL MAP AND CLEAR CREEK TAHOE PROPERTY REPORT FOR ALL ENCUMBRANCES, EASEMENTS, AND RESTRICTIONS FOR DEVELOPMENT OF THIS LOT.

A HOME CONSTRUCTED ON THIS SITE WILL REQUIRE THE INSTALLATION OF AN ON-SITE INDIVIDUAL PRESSURE REDUCING VALVE LOCATED DOWNSTREAM OF THE WATER SERVICE CONNECTION.

Lodge Lot

LOT AREA: 37,770 SF (0.87 AC) BUILDING ENVELOPE AREA: 18511 SF (0.42 AC)

NORTH

Lot 97

Clear Creek at Tahoe Douglas County, Nevada