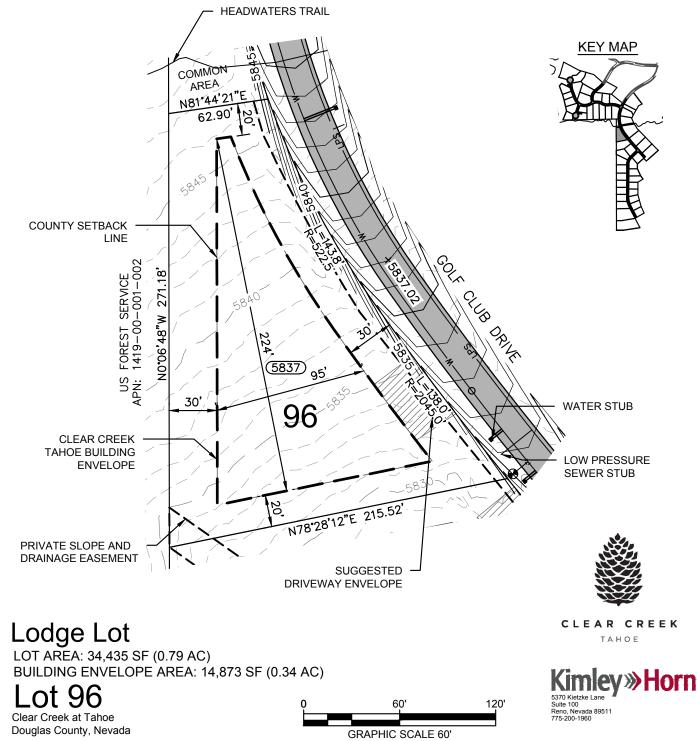

THIS LOT REQUIRES THE CONSTRUCTION AND ACCEPTANCE OF THE ZONE 1 TANK AND BOOSTER PUMP STATION PROJECT PRIOR TO APPROVAL OF BUILDING PERMIT.

A HOME CONSTRUCTED ON THIS LOT WILL REQUIRE THE USE OF AN INDIVIDUAL LOW-PRESSURE SEWER (LPS) GRINDER PUMP SYSTEM. THIS EXHIBIT IS NOT INTENDED FOR USE AS A SURVEY DOCUMENT. REFER TO RECORDED FINAL MAP AND CLEAR CREEK TAHOE PROPERTY REPORT FOR ALL ENCUMBRANCES, EASEMENTS, AND RESTRICTIONS FOR DEVELOPMENT OF THIS LOT.

NORTH

A HOME CONSTRUCTED ON THIS SITE WILL REQUIRE THE INSTALLATION OF AN ON-SITE INDIVIDUAL PRESSURE REDUCING VALVE LOCATED DOWNSTREAM OF THE WATER SERVICE CONNECTION.

86-96.DWG

PLOTTED BY DWG NAME LAST SAVED