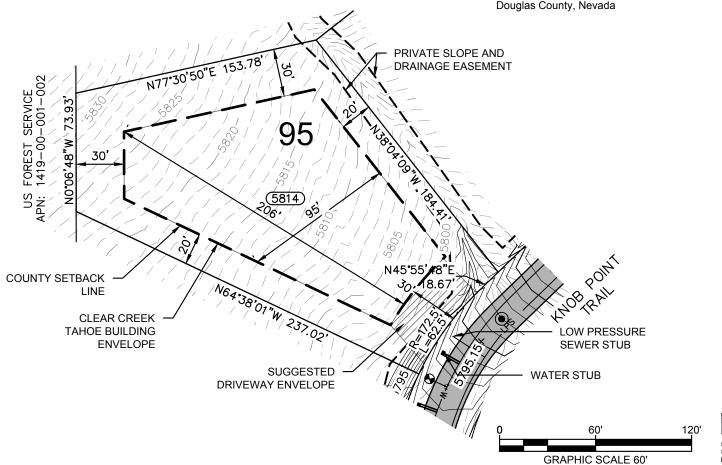

THIS LOT SUBJECT TO HILLSIDE GRADING REQUIREMENTS PER DOUGLAS COUNTY CODE SECTION 20.690.030 (K).

A HOME CONSTRUCTED ON THIS LOT WILL REQUIRE THE USE OF AN INDIVIDUAL LOW-PRESSURE SEWER (LPS) GRINDER PUMP SYSTEM. THIS EXHIBIT IS NOT INTENDED FOR USE AS A SURVEY DOCUMENT. REFER TO RECORDED FINAL MAP AND CLEAR CREEK TAHOE PROPERTY REPORT FOR ALL ENCUMBRANCES, EASEMENTS, AND RESTRICTIONS FOR DEVELOPMENT OF THIS LOT.

## Lodge Lot

LOT AREA: 31,631 SF (0.73 AC) BUILDING ENVELOPE AREA: 16,338 SF (0.38 AC)

## Lot 95

Clear Creek at Tahoe Douglas County, Nevada

5370 Kietzke Lane Suite 100 Reno, Nevada 89511 775-200-1960

NOTE: THIS PLAN IS CONCEPTUAL IN NATURE AND HAS BEEN PRODUCED WITHOUT THE BENEFIT OF A SURVEY, TOPOGRAPHY, UTILITIES, CONTACT WITH THE CITY, ETC.